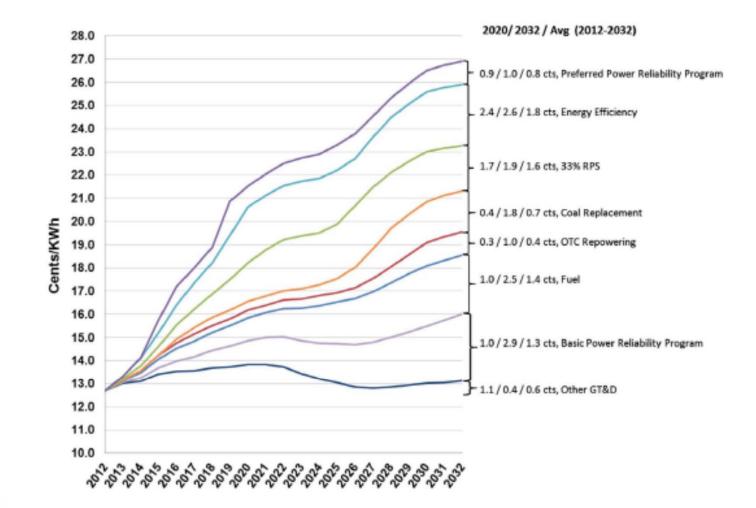

### **DWP IRP Analysis of Rate Impacts**

Figure ES-8. Total retail electric rate composite by fiscal year, based on the 2012-13 budget forecast (Case 5).

|                                    | \$7,000                              |                                                                                                                                                                                                                                                                                                                                                                                                                                                                                                                                                                                                                                                                                                     |                                                                                                                                                                                                                                                                                                                                                                                                                                                                                                                                                                                                                                                                                                                                                                                                                                                                                                                                                                                                                                                                                                                                                                                                                                                                                                                                                                                                                                                                                                                                                                                                                                                                                                                                                                                                                                                                                                                                                                                                                                                                                                                                |              |                |         |             |         |         |             |         |         |         |         |         |         |         |         |         |         |         |         |
|------------------------------------|--------------------------------------|-----------------------------------------------------------------------------------------------------------------------------------------------------------------------------------------------------------------------------------------------------------------------------------------------------------------------------------------------------------------------------------------------------------------------------------------------------------------------------------------------------------------------------------------------------------------------------------------------------------------------------------------------------------------------------------------------------|--------------------------------------------------------------------------------------------------------------------------------------------------------------------------------------------------------------------------------------------------------------------------------------------------------------------------------------------------------------------------------------------------------------------------------------------------------------------------------------------------------------------------------------------------------------------------------------------------------------------------------------------------------------------------------------------------------------------------------------------------------------------------------------------------------------------------------------------------------------------------------------------------------------------------------------------------------------------------------------------------------------------------------------------------------------------------------------------------------------------------------------------------------------------------------------------------------------------------------------------------------------------------------------------------------------------------------------------------------------------------------------------------------------------------------------------------------------------------------------------------------------------------------------------------------------------------------------------------------------------------------------------------------------------------------------------------------------------------------------------------------------------------------------------------------------------------------------------------------------------------------------------------------------------------------------------------------------------------------------------------------------------------------------------------------------------------------------------------------------------------------|--------------|----------------|---------|-------------|---------|---------|-------------|---------|---------|---------|---------|---------|---------|---------|---------|---------|---------|---------|---------|
|                                    | \$6,500                              |                                                                                                                                                                                                                                                                                                                                                                                                                                                                                                                                                                                                                                                                                                     |                                                                                                                                                                                                                                                                                                                                                                                                                                                                                                                                                                                                                                                                                                                                                                                                                                                                                                                                                                                                                                                                                                                                                                                                                                                                                                                                                                                                                                                                                                                                                                                                                                                                                                                                                                                                                                                                                                                                                                                                                                                                                                                                |              |                |         |             |         |         |             |         |         |         |         |         |         |         |         |         |         |         |         |
|                                    | \$6,000                              |                                                                                                                                                                                                                                                                                                                                                                                                                                                                                                                                                                                                                                                                                                     |                                                                                                                                                                                                                                                                                                                                                                                                                                                                                                                                                                                                                                                                                                                                                                                                                                                                                                                                                                                                                                                                                                                                                                                                                                                                                                                                                                                                                                                                                                                                                                                                                                                                                                                                                                                                                                                                                                                                                                                                                                                                                                                                |              |                |         |             |         |         |             |         |         |         |         |         |         | E E E   |         |         |         |         |         |
| lione)                             | \$5,500                              |                                                                                                                                                                                                                                                                                                                                                                                                                                                                                                                                                                                                                                                                                                     | A STRANG BEEST                                                                                                                                                                                                                                                                                                                                                                                                                                                                                                                                                                                                                                                                                                                                                                                                                                                                                                                                                                                                                                                                                                                                                                                                                                                                                                                                                                                                                                                                                                                                                                                                                                                                                                                                                                                                                                                                                                                                                                                                                                                                                                                 |              |                |         |             |         |         |             |         |         |         |         |         |         |         |         |         |         |         |         |
| Total Power System Cost (Millions) | \$5,000                              |                                                                                                                                                                                                                                                                                                                                                                                                                                                                                                                                                                                                                                                                                                     |                                                                                                                                                                                                                                                                                                                                                                                                                                                                                                                                                                                                                                                                                                                                                                                                                                                                                                                                                                                                                                                                                                                                                                                                                                                                                                                                                                                                                                                                                                                                                                                                                                                                                                                                                                                                                                                                                                                                                                                                                                                                                                                                |              |                |         |             |         | AL. R.  | A. S. F. F. |         |         |         |         |         |         |         |         |         |         |         |         |
|                                    | \$<br>\$4,500                        | and the second se |                                                                                                                                                                                                                                                                                                                                                                                                                                                                                                                                                                                                                                                                                                                                                                                                                                                                                                                                                                                                                                                                                                                                                                                                                                                                                                                                                                                                                                                                                                                                                                                                                                                                                                                                                                                                                                                                                                                                                                                                                                                                                                                                |              |                |         |             |         |         |             |         |         |         |         |         |         |         |         |         |         |         |         |
|                                    | \$4,000                              |                                                                                                                                                                                                                                                                                                                                                                                                                                                                                                                                                                                                                                                                                                     |                                                                                                                                                                                                                                                                                                                                                                                                                                                                                                                                                                                                                                                                                                                                                                                                                                                                                                                                                                                                                                                                                                                                                                                                                                                                                                                                                                                                                                                                                                                                                                                                                                                                                                                                                                                                                                                                                                                                                                                                                                                                                                                                |              |                | Sec. S. | SCORE SCORE |         |         |             |         |         |         |         |         |         |         |         |         |         |         |         |
|                                    | \$3,500                              |                                                                                                                                                                                                                                                                                                                                                                                                                                                                                                                                                                                                                                                                                                     |                                                                                                                                                                                                                                                                                                                                                                                                                                                                                                                                                                                                                                                                                                                                                                                                                                                                                                                                                                                                                                                                                                                                                                                                                                                                                                                                                                                                                                                                                                                                                                                                                                                                                                                                                                                                                                                                                                                                                                                                                                                                                                                                | and a second | and the second |         |             |         |         |             |         |         |         |         |         |         |         |         |         |         |         |         |
|                                    | \$3,000                              | -                                                                                                                                                                                                                                                                                                                                                                                                                                                                                                                                                                                                                                                                                                   | and a start of the |              |                |         |             |         |         |             |         |         |         |         |         |         |         |         |         |         |         |         |
|                                    | \$2,500                              |                                                                                                                                                                                                                                                                                                                                                                                                                                                                                                                                                                                                                                                                                                     |                                                                                                                                                                                                                                                                                                                                                                                                                                                                                                                                                                                                                                                                                                                                                                                                                                                                                                                                                                                                                                                                                                                                                                                                                                                                                                                                                                                                                                                                                                                                                                                                                                                                                                                                                                                                                                                                                                                                                                                                                                                                                                                                |              |                |         |             |         |         |             |         |         |         |         |         |         |         |         |         |         |         |         |
|                                    | \$2,000                              | 2012                                                                                                                                                                                                                                                                                                                                                                                                                                                                                                                                                                                                                                                                                                | 2013                                                                                                                                                                                                                                                                                                                                                                                                                                                                                                                                                                                                                                                                                                                                                                                                                                                                                                                                                                                                                                                                                                                                                                                                                                                                                                                                                                                                                                                                                                                                                                                                                                                                                                                                                                                                                                                                                                                                                                                                                                                                                                                           | 2014         | 2015           | 2016    | 2017        | 2018    | 2019    | 2020        | 2021    | 2022    | 2023    | 2024    | 2025    | 2026    | 2027    | 2028    | 2029    | 2030    | 2031    | 2032    |
|                                    | Base EE & High DG                    |                                                                                                                                                                                                                                                                                                                                                                                                                                                                                                                                                                                                                                                                                                     |                                                                                                                                                                                                                                                                                                                                                                                                                                                                                                                                                                                                                                                                                                                                                                                                                                                                                                                                                                                                                                                                                                                                                                                                                                                                                                                                                                                                                                                                                                                                                                                                                                                                                                                                                                                                                                                                                                                                                                                                                                                                                                                                |              |                |         |             |         |         |             |         |         |         |         |         |         |         |         |         |         | \$6,613 |         |
|                                    | Advanced EE & Base DG                | \$2,961                                                                                                                                                                                                                                                                                                                                                                                                                                                                                                                                                                                                                                                                                             | \$3,105                                                                                                                                                                                                                                                                                                                                                                                                                                                                                                                                                                                                                                                                                                                                                                                                                                                                                                                                                                                                                                                                                                                                                                                                                                                                                                                                                                                                                                                                                                                                                                                                                                                                                                                                                                                                                                                                                                                                                                                                                                                                                                                        | \$3,269      | \$3,622        | \$3,922 | \$4,095     | \$4,293 | \$4,761 | \$4,929     | \$5,091 | \$5,246 | \$5,332 | \$5,403 | \$5,536 | \$5,697 | \$5,909 | \$6,140 | \$6,336 | \$6,549 | \$6,649 | \$6,777 |
|                                    | Advanced EE & High DG                |                                                                                                                                                                                                                                                                                                                                                                                                                                                                                                                                                                                                                                                                                                     |                                                                                                                                                                                                                                                                                                                                                                                                                                                                                                                                                                                                                                                                                                                                                                                                                                                                                                                                                                                                                                                                                                                                                                                                                                                                                                                                                                                                                                                                                                                                                                                                                                                                                                                                                                                                                                                                                                                                                                                                                                                                                                                                | -            |                |         |             |         |         |             |         |         |         |         |         |         | 201 No. |         |         |         | \$6,735 |         |
|                                    | Case#1- Navajo 2019, IPP 2027        | \$2,961                                                                                                                                                                                                                                                                                                                                                                                                                                                                                                                                                                                                                                                                                             | \$3,105                                                                                                                                                                                                                                                                                                                                                                                                                                                                                                                                                                                                                                                                                                                                                                                                                                                                                                                                                                                                                                                                                                                                                                                                                                                                                                                                                                                                                                                                                                                                                                                                                                                                                                                                                                                                                                                                                                                                                                                                                                                                                                                        | \$3,269      | \$3,619        | \$3,901 | \$4,047     | \$4,242 | \$4,708 | \$4,899     | \$5,091 | \$5,243 | \$5,324 | \$5,386 | \$5,506 | \$5,652 | \$5,863 | \$6,091 | \$6,282 | \$6,452 | \$6,553 | \$6,650 |
|                                    | Case#2- Navajo 2015, IPP 2027        | \$2,961                                                                                                                                                                                                                                                                                                                                                                                                                                                                                                                                                                                                                                                                                             | \$3,105                                                                                                                                                                                                                                                                                                                                                                                                                                                                                                                                                                                                                                                                                                                                                                                                                                                                                                                                                                                                                                                                                                                                                                                                                                                                                                                                                                                                                                                                                                                                                                                                                                                                                                                                                                                                                                                                                                                                                                                                                                                                                                                        | \$3,269      | \$3,619        | \$3,922 | \$4,095     | \$4,293 | \$4,761 | \$4,929     | \$5,090 | \$5,242 | \$5,322 | \$5,384 | \$5,505 | \$5,651 | \$5,862 | \$6,089 | \$6,281 | \$6,451 | \$6,551 | \$6,649 |
|                                    | — · — Case#3- Navajo 2015, IPP 2020  | \$2,961                                                                                                                                                                                                                                                                                                                                                                                                                                                                                                                                                                                                                                                                                             | \$3,105                                                                                                                                                                                                                                                                                                                                                                                                                                                                                                                                                                                                                                                                                                                                                                                                                                                                                                                                                                                                                                                                                                                                                                                                                                                                                                                                                                                                                                                                                                                                                                                                                                                                                                                                                                                                                                                                                                                                                                                                                                                                                                                        | \$3,269      | \$3,619        | \$3,922 | \$4,095     | \$4,293 | \$4,761 | \$4,929     | \$5,210 | \$5,498 | \$5,581 | \$5,654 | \$5,771 | \$5,945 | \$6,163 | \$6,093 | \$6,281 | \$6,451 | \$6,551 | \$6,649 |
|                                    | •••••• Case#4- Navajo 2015, IPP 2023 | \$2,961                                                                                                                                                                                                                                                                                                                                                                                                                                                                                                                                                                                                                                                                                             | \$3,105                                                                                                                                                                                                                                                                                                                                                                                                                                                                                                                                                                                                                                                                                                                                                                                                                                                                                                                                                                                                                                                                                                                                                                                                                                                                                                                                                                                                                                                                                                                                                                                                                                                                                                                                                                                                                                                                                                                                                                                                                                                                                                                        | \$3,269      | \$3,619        | \$3,922 | \$4,095     | \$4,293 | \$4,761 | \$4,929     | \$5,090 | \$5,242 | \$5,322 | \$5,490 | \$5,771 | \$5,945 | \$6,163 | \$6,093 | \$6,281 | \$6,451 | \$6,551 | \$6,649 |