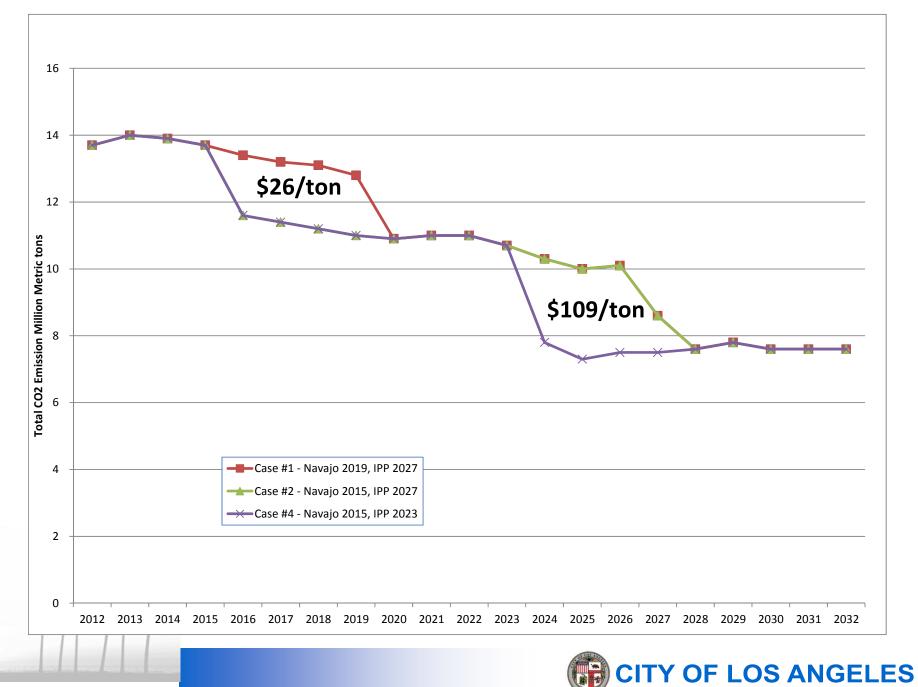

# **DWP's Coal Elimination Strategy**

- □ Bottom line: OPA supports the strategy, with a few cautions
- Notes on Climate Change and Coal Elimination
  - Climate change is a key world problem
  - > Directly, LADWP's total CO2 emissions are only 0.04% of world CO2 emissions
  - DWP and California, however, need to play a leadership role in showing CO2 emission reductions can be done in a cost effective manner
- DWP's first steps, with the Navajo schedule, contribute to the goal of cost effective solutions (~\$50 million/yr)
- The DWP strategy for the 2020's needs more creative solutions to reduce the cost impacts (~\$250 million/yr)

### 2012 LA DWP IRP Coal Scenarios: Cost of CO<sub>2</sub> Reduction

7