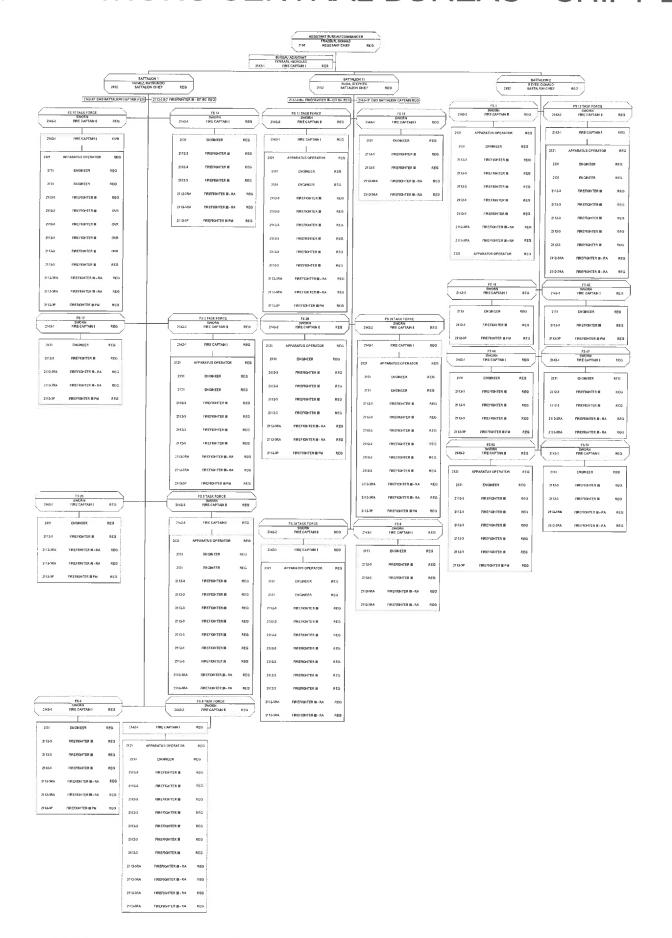

# OPERATIONS CENTRAL BUREAU - SHIFT A

A41380 Fire Suppress on A41380 Enveroncy Ambulance Sociece

|                     |                                              |            |                          |                                             |       |                    | BUREAU ADJUTANT<br>PORTEX, TOCO   |             | CANT LICENT            | and .                                        |            |          |                                      |              |                         |                                           |     |
|---------------------|----------------------------------------------|------------|--------------------------|---------------------------------------------|-------|--------------------|-----------------------------------|-------------|------------------------|----------------------------------------------|------------|----------|--------------------------------------|--------------|-------------------------|-------------------------------------------|-----|
|                     | _                                            | BATT       | WON 1                    |                                             |       | 2143-1             | FORE CAPTAIN )                    | RES<br>BATT | ALION 11               |                                              |            |          |                                      | BAT          | TALION 2                |                                           |     |
|                     | 2952                                         | BATTAL     | I, MICHAZI.<br>DNI CHIEF | REG                                         |       |                    | 2:52                              | BATTA       | RE, JAINE<br>LICH CHEF | REG                                          |            |          | 2152                                 | WORDE        | H, ANDREW<br>LICH CHIEF | REG                                       |     |
| -                   |                                              | APTAN REGI | 2113-3 BC FI             | REFIGHTER III-ETT GC REG                    |       |                    | 21124 BC PREPARENTER I            | - ET BC RES | 2143-IP EME I          |                                              |            | 2942     | IP SO EVS BATTALION CAP              | TAM (80) REQ | ┧                       |                                           |     |
| 2143-2              | FS IN TASK FORCE<br>SWORN<br>FIRE CAPTAIN II | REG        | 2140-1                   | SWORN<br>FIRE CAPTAIN I                     | REG   | 214342             | FIRE CAPTAINS                     | REG         | 2140-1                 | FE 13<br>SAICHI<br>FRE CAPTAINI              | REG        | 2143-2   | FIAE CAPTAIN II                      | REG          | 214342                  | FB 2 TABE FORCE<br>SWORN<br>FRE CAPTAIN 8 | REG |
| 29001               | PROCENTIAN I                                 | REG        | 2131                     | DIGNEER                                     | REG   | 2143-1             | FIRE CAPTAIN I                    | REQ         | 2121                   | ENGINEER                                     | REG        | 2121     | APPAZATUS OPERATOR                   | REG          | 2H3-1                   | PRIE CAPTANII                             | REG |
| 22 4                | APPARATUS OPERATOR                           | AEG        | 211343                   | FIREFIGHTER III                             | REG   | 2121               | APPARATUS OFERATOR                | REG         | 2112-3                 | FIREFIGHTER ()                               | AEG        | 2133     | ENGINEER                             | REG          | 2129                    | APPARATUS OPERATOR                        | REG |
| 2926                | ENCOPIEER                                    | REG        | 2112-3                   | PREPORTER II                                | REG   | 2121               | ENGINEER                          | REG         | 2113-8                 | FIREFICIATES III                             | REG        | hiza     | FRENGHIER 2                          | REG          | 2131                    | BNOONEER                                  | REG |
| 2131                | CHOMISER                                     | REG        | 2113-0                   | FIREFICHTER B                               | REG   | 2191               | ENGINEER!                         | REG         | 2113-38A               | PREPIGHTER IS- RA                            | REG        | 2113-3   | REPROFEED IN                         | 638          | 2131                    | EH-COME EM                                | REG |
| 2712631             | RATE PROVIDER OF                             | REG        | 2173-38A<br>2113-38A     | FREFRHTER G-RA                              | MEG . | 2112-1             | PIREPRINTER III                   | REG         | 2112-384               | FIREFICHTER III. BA                          | RE3        | 2112-3   | FOR EPHGHTER IS                      | REG          | 2113-3                  | FREMONTER II                              | REG |
| 2112-3              | FEROMERTER M                                 | REG        | 2112-39                  | FIREFICHTER IN PM                           | REEG  | 2112-3             | FIREFRANTER III                   | REG         |                        |                                              |            | 21124    | FAR EPROPITED IN                     | REU          | 2113-3                  | PREPARED S                                | REG |
| 2112-3              | PRICEPLANTER IN                              | REG        |                          |                                             |       | 2112-3             | PREPIONTER III                    | R BG        |                        |                                              |            | 2112-38A | FINEFICHTER #-KA                     | REGI         | 2112-3                  | FIR EFFORTER M                            | REG |
| 2112-3              | FIRE FLOW TEN IN                             | REG        |                          |                                             |       | 211343             | FIREFIGHTER B                     | REG         |                        |                                              |            | 2113L3RA | FIREFIGHTER M-RA                     | REG          | 2113-3                  | PRIEFISHTER III                           | REG |
| 2:134               | FIRE-HOHTER III                              | tea        |                          |                                             |       | 2:13-3             | FIREFIGHTER III                   | HEG         |                        |                                              |            |          |                                      |              | 2113-5#A                | PREPORTER B-RA                            | REG |
| 2113-38A            | PREPIONTER (9- RA                            | AEG        |                          |                                             |       | 2112-38A           | PREPIOHTER III - II.A             | REO         |                        |                                              |            |          |                                      |              | 2112-36A                | PREPORTER B-RA                            | ява |
| 2118.0RA            | FIREFICHTER III-RA                           | REG        |                          |                                             |       | 2:13-3RA           | FIXEPSIATER BI-RA                 | REG         | 1                      |                                              |            | 2142-1   | FIS 18<br>SWORN<br>PURE CAPTAIN I    | REG          | 2163-1                  | FS 42<br>SWOWN<br>PARE CAPTAIN I          | REG |
| 2113-38             | FREAKNITER BYNN                              | REO        | _                        | FB 2 TABLE CORC E                           |       | 21/2-32            | PREPARTER IN PAG                  | REG         | _                      | 21 MTEN 500-0                                |            |          |                                      |              |                         |                                           | _   |
| 2143-1              | PSI 17<br>SWOTEN<br>FIRE CAPTIANY)           | NEG        | 2143-2                   | FR 2 TARK FORCE<br>SHORN<br>PICE CAPTARI II | MEG   | 2:642              | SWORM<br>SWORM<br>FIRE CAPTAIN II | REG         | 214342                 | FS 26 TASK FORCE<br>SHOWN<br>FIRE CAPTAIN II | пез        | 2112-5   | EHGINEER<br>PIKEPIGHTER (I)          | REQ<br>REG   | 2112-3                  | PREPARTER B                               | REG |
| 2131                | Evanden                                      | REG        | 71494                    | FRE CAPTAIN I                               | REG   | 3121               | APPARATUS OF BRATOR               | REG         | 2542-1                 | FINE CAPTAIN I                               | REG        | 2112.35  | FIREFICHITER III PM                  | REG          | 2113-39                 | PREPIRATER N PM                           | REG |
| 21124               | FREFIGHTER B                                 | REG        | 2121                     | APPINATUS OPERATOR                          | AEG   | 2171               | ENGINEER                          | REG         | 2121                   | APPARATUS OPERATOR                           | ARG        | 2194     | FE 44<br>SWOWN<br>FINE GAPTABY I     |              |                         | F3 47<br>SWOON                            |     |
| 2113-3RA            | FIREFEAHTER III - RA                         | REG        | 2131                     | ENGINEER                                    | REG   | 2113-3             | FINEFESHTER AF                    | REG         | 2181                   | ENCHREER                                     | REG        | _        | FINE CAPTABY!                        | REG          | 2101                    | PIRE CAPTABLE                             | REG |
| 2112-3RA<br>2172-3P | FIREPISHTER III - IIA<br>FIREPISHTSINSSINS   | REG        | 2131                     | CHONEER                                     | KEG   | 2113-5             | F,REFIGHTER III                   | DSR         | 2134                   | PICELEEN                                     | REG        | 2191     | ENGINEER                             | REG          | 2131                    | ENGINEER                                  | REG |
| 2112-39             | PAREMINI TERRITORIA                          | FEG        | 2112-3                   | PIRE PIOKTER III                            | nea   | 211243             | FIREFICHTER III                   | REG         | 2113-3                 | FRÉFIZHTER II                                | REG        | 2112-3   | FIREPROHITER III<br>FIRESPRINTER III | REG          | 2112-3                  | PREPIONTER III                            | REG |
|                     |                                              |            | 2112-3                   | FREMONTER B                                 | REG   | 2112-38A           | FIREFIGHTER III - RA              | REG         | 2112-3                 | PREFIGHTER III                               | REG<br>AEG | 2912-3   | PREPENTER III                        | REG          | 2113.48A                | PREPORTER III-RA                          | AEG |
|                     |                                              |            | 21123                    | RAERONTER M                                 | REG   | 2112-33A           | FIR EPIGHTER III - RA             | REG         | 2112-3                 | FREFIGHTER B                                 | RES        | 2112-39  | PREFIGHTER IN PIL                    | ML/G         | 2112-9RA                | PREPARTER U-RA                            | RèG |
|                     |                                              |            | 2113-38A                 | FRESHOHTER SI-RA                            | REG   | 2112-3P            | FIREPROHITER IN PAN               | REG         | 21124                  | FRENCHTER II                                 | REG        | 2143-2   | PS 80<br>SHOAN<br>FIRE CAPTAIN S     | REG          | 2142-1                  | FS SE<br>SWORN<br>ARE CAPTARES            | MEG |
|                     |                                              |            | 2112-3RA                 | PREFESTER R-RA                              | ARG   |                    |                                   |             | 2112-3                 | FREFERITER (1                                | PEQ.       |          |                                      |              |                         | 1                                         |     |
|                     |                                              |            | 2112-NP                  | FOREFIGHTER IS PH                           | REG   |                    |                                   |             | 2113-3PA               | PLANE MONTHER BY BY                          | REG        | 2121     | APPARATUS OPERATOR                   | REG          | 2131                    | ENGINEER<br>PREPIORITER III               | REG |
| 29484               | FS 25<br>SINCRIN<br>FIRE CAPTAGAS            | 750        | 2143-7                   | FB 1 TASK FORCE<br>SWORN<br>FIRE CAPTAIN II | reo   |                    | >                                 |             | 21136RA                | FRENCHTER E-FA                               | REG        | 2112-9   | FER ENGINEER BE                      | REG          | 21194                   | FIREFRANTER OF                            | REG |
| 2171                | ENGINEER                                     | reo        | 2142-1                   | FRE CAPTAN I                                | REG   |                    | FB 20 TABLE PORCE                 | _           | 213-39                 | FIXEMENTER MENA                              | HEQ        | 2182-3   | PO PRINTER IS                        | REG          | 2112-38A                | FINERICHTER IS-2A                         | REG |
| 291353              | ARE THEFTER IS                               | REG        | 2121                     | APPARATUS OPERATOR                          | REQ ( | 214342             | SWEEN<br>FIRE CAPTAGOS            | REQ         | 2143-1                 | PRE CAPTABLE                                 | REG        | 2115-3   | PREPARTER III                        | REG          | 2112.3RA                | FIREPICATES IN - PLA                      | яға |
| 2113-3RA            | FIREFIGHTER III - 7,4                        | REG        | 2151                     | ENGINEER                                    | REG   | 2142:              | FIRE CAPTARY                      | REG         | 2031                   | DIGNEER                                      | RES        | 2113-3   | PREPARTER ()                         | RFG          |                         |                                           |     |
| 2112-3RA            | FIREFICHTER III-RA                           | PEQ.       | 2131                     | CHONEER                                     | REG   | 2121               | APPARATUS OPERATOR                | REG         | 21924                  | FREFERNITS (                                 | AEG        | 2112-3F  | FENERALITER EI PM                    | REG          |                         |                                           |     |
| 2112-37             | Management of the                            | REG        | 3113-3                   | PIREPIONTER III                             | REG   | 2181               | ENGINEER                          | REG         | 2119-5                 | FREFISKTEN S                                 | REG        |          |                                      |              |                         |                                           |     |
|                     |                                              |            | 2113-3                   | POSEPICIATION IS                            | REG   | 2131               | Пермон                            | REG         | 2112-3RA<br>2112-3RA   | FRENCHTER B. RA                              | REG        |          |                                      |              |                         |                                           |     |
|                     |                                              |            | 2113-3                   | PREPIGNIER IS                               | REG   | 2112-3             | FOLEFISHTEN (S                    | REG         |                        |                                              |            |          |                                      |              |                         |                                           |     |
|                     |                                              |            | 2112-3                   | PEREPROPER III                              | REG   | 2113-9             | PSEPTOKTER III                    | REG         |                        |                                              |            |          |                                      |              |                         |                                           |     |
|                     |                                              |            | 2113-3                   | PREPARETER S                                | REO   | 2112-9             | FIXED SKITCH IN                   | REG         |                        |                                              |            |          |                                      |              |                         |                                           |     |
|                     |                                              |            | 2112-3                   | PREFIGHTER III                              | REG   | 2112-3             | FROMHER O                         | REG         |                        |                                              |            |          |                                      |              |                         |                                           |     |
|                     |                                              |            | 2112-3RA                 | FIREFISHTER CJ-RA                           | REG   | 2113-3             | PREFICHTER S                      | REG         |                        |                                              |            |          |                                      |              |                         |                                           |     |
|                     | 754                                          | \          | 2112-3RA                 | FREFERITER SI - RA                          | NEO . | 2112-3<br>2112-38A | FIXEFRINTER III - RA              | REG         |                        |                                              |            |          |                                      |              |                         |                                           |     |
| 2149-1              | SADRI<br>FRE CAPTAN I                        | REG        | 2143-2                   | SHOWN<br>PIRE CAPTAIN B                     | REG   | 2113-38A           | FREPONTER IS-RA                   | REG         |                        |                                              |            |          |                                      |              |                         |                                           |     |
| 2:31                | BIONEER                                      | REG        | 2143-1                   | PIRE CAPTAIN I                              | REG   |                    |                                   |             |                        |                                              |            |          |                                      |              |                         |                                           |     |
| 2112-3              | EASEMANTER III                               | REG        | 2121                     | APPARATUS OPERATOR                          | REG   |                    |                                   |             |                        |                                              |            |          |                                      |              |                         |                                           |     |
| 2112-0              | PINEPROHITER B                               | REG        | 2131                     | ENGMEER                                     | REG   |                    |                                   |             |                        |                                              |            |          |                                      |              |                         |                                           |     |
| 2112-3<br>1112-38A  | FIREFISHTER BI-RA                            | REG.       | 2112-0                   | POLE PICARTIEN BI                           | REG   |                    |                                   |             |                        |                                              |            |          |                                      |              |                         |                                           |     |
| 113-36A<br>113-36A  | FIREFRANTER IN-RA                            | KEG        | 2112-3                   | PREPORTEX O                                 | REG   |                    |                                   |             |                        |                                              |            |          |                                      |              |                         |                                           |     |
| M13-3P              | FEREZYOKTER SI PW                            | REG        | 2113-0                   | PREPORTER E                                 | REG   |                    |                                   |             |                        |                                              |            |          |                                      |              |                         |                                           |     |
|                     |                                              |            | 2112-3                   | PREPORTER II                                | REG   |                    |                                   |             |                        |                                              |            |          |                                      |              |                         |                                           |     |
|                     |                                              |            | 2112-0                   | FREPORTER III                               | REG   |                    |                                   |             |                        |                                              |            |          |                                      |              |                         |                                           |     |
|                     |                                              |            | 2112-9                   | PREMINTER II                                | REG   |                    |                                   |             |                        |                                              |            |          |                                      |              |                         |                                           |     |
|                     |                                              |            | AMORTES                  | FREFIGHTER 18-RA                            | REG   |                    |                                   |             |                        |                                              |            |          |                                      |              |                         |                                           |     |
|                     |                                              |            | 1                        |                                             |       |                    |                                   |             |                        |                                              |            |          |                                      |              |                         |                                           |     |
|                     |                                              |            | 2912-3RA<br>2112-3RA     | FREFRHITER III-RA                           | REG   |                    |                                   |             |                        |                                              |            |          |                                      |              |                         |                                           |     |