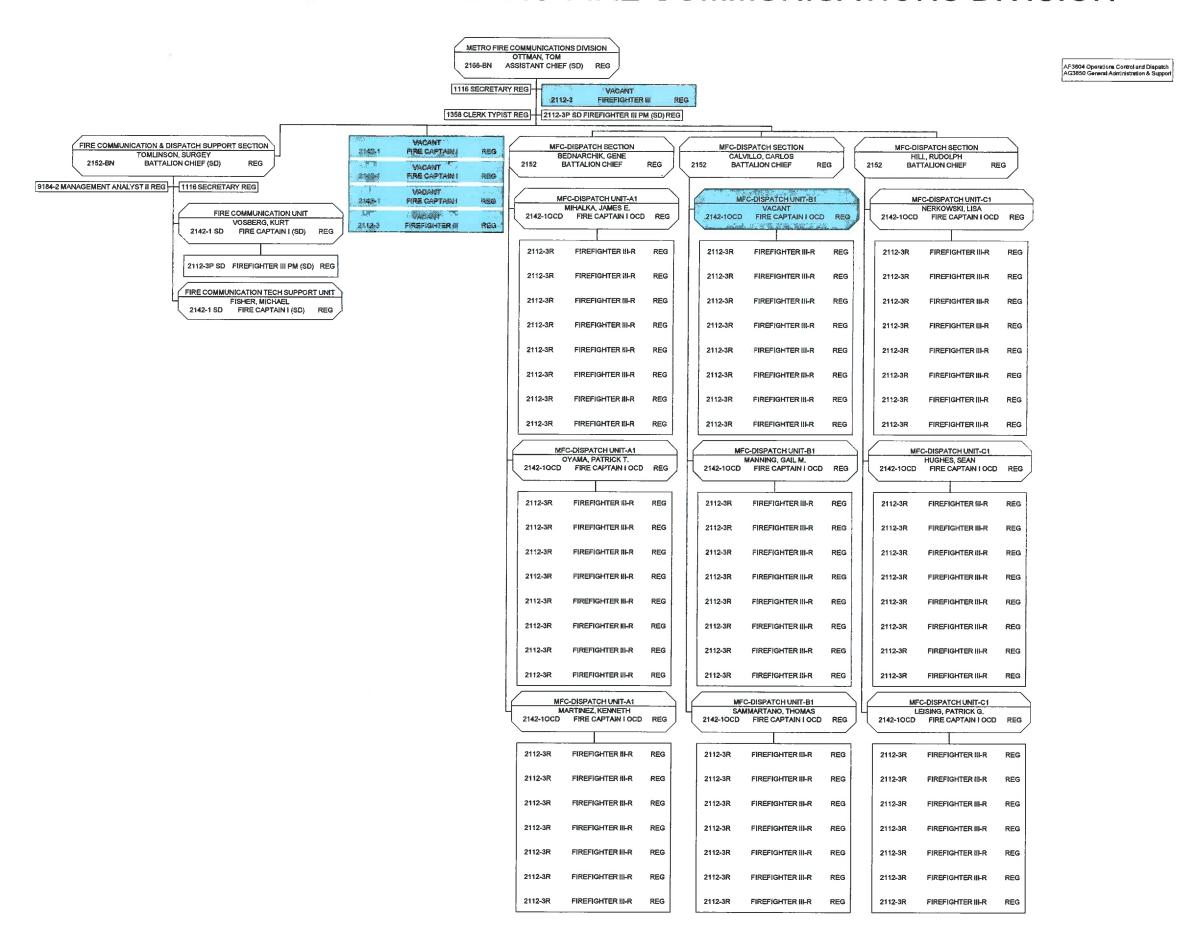

| APPROVED BY:  | APPROVED BY:                |  |
|---------------|-----------------------------|--|
| In will (for) |                             |  |
| FIRE CHIEF    | BOARD OF FIRE COMMISSIONERS |  |
|               |                             |  |

# **BOARD OF FIRE COMMISSIONERS**



# FIRE DEPARTMENT - ADMINISTRATION

AG3850 General Administration & Support AF3804 Operations Control and Dispatch AF3808 Emergency Ambulance Services



# FIRE DEPARTMENT - EMERGENCY OPERATIONS

AH3803 Fire Suppression AH3808 Emergency Medical Services AG3850 General Admirostration and Support



# **EMERGENCY OPERATIONS - HOMELAND SECURITY DIVISION**

AG3850 General Administration & Support AC3801 Arson Investigation & Counter Terrorise



# EMERGENCY OPERATIONS - METRO FIRE COMMUNICATIONS DIVISION



# **OPERATIONS CENTRAL BUREAU**

AH3803 Fire Suppression AH3808 Emergency Ambulance Services



# OPERATIONS CENTRAL BUREAU - SHIFT A

A41380 Fire Suppress on A41380 Enveroncy Ambulance Sociece

|                     |                                              |            |                          |                                             |       |                    | BUREAU ADJUTANT<br>PORTEX, TOCO   |             | CANT LICENT            | and .                                        |            |          |                                      |              |                         |                                           |     |
|---------------------|----------------------------------------------|------------|--------------------------|-------------------------------