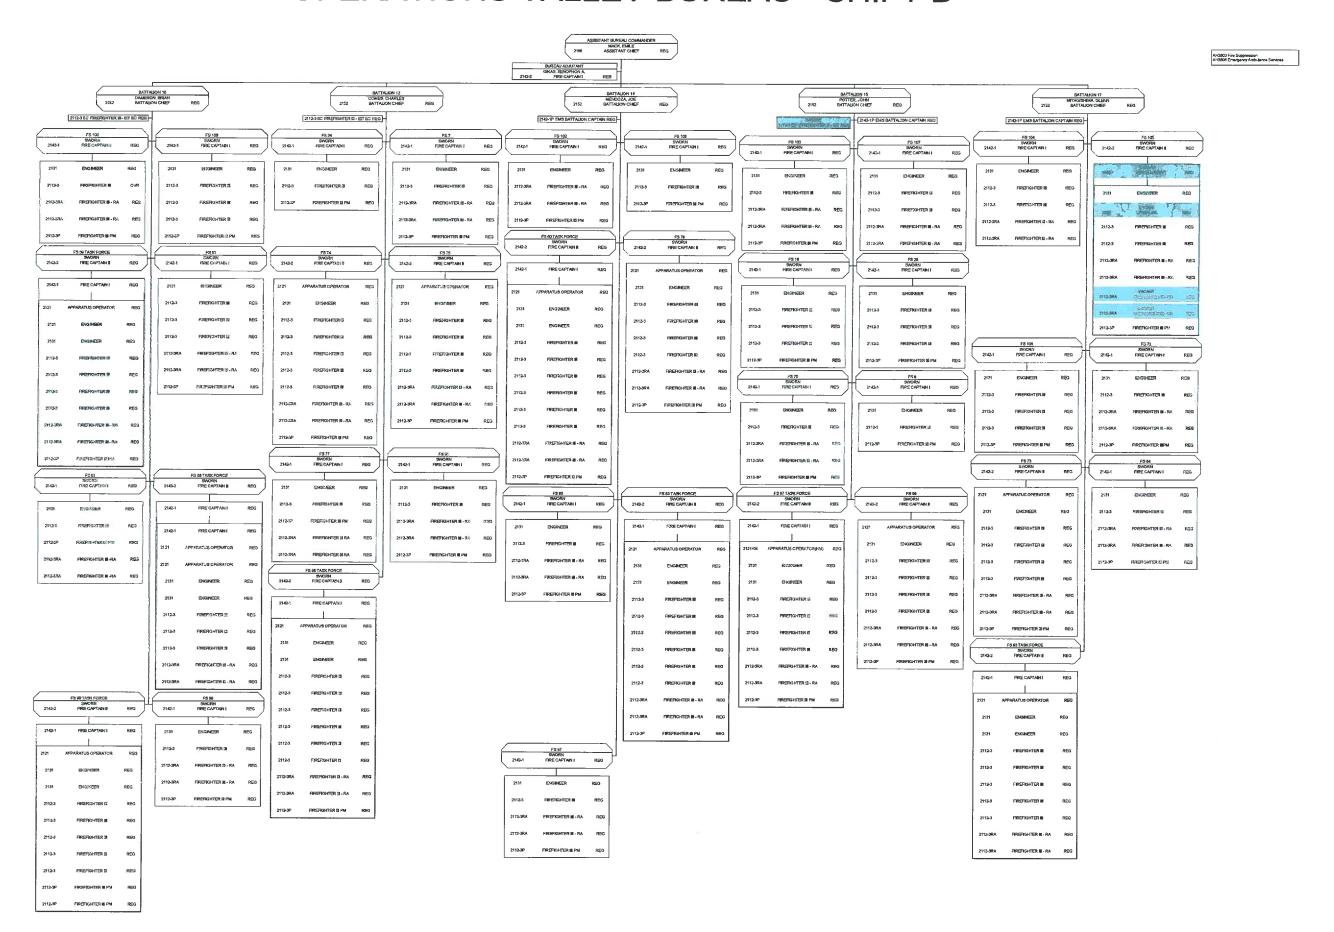

|             |                        |                                              |            |          |                                      |              |                         |                                           |     |

ADOPTED FIRE DEPARTMENT ORGANIZATION CHART - FISCAL YEAR 2015-2016

# OPERATIONS CENTRAL BUREAU - SHIFT B

AH3108 Fare Sugaression AH3108 Emargeray Ambidiance Services



# OPERATIONS CENTRAL BUREAU - SHIFT C

AH3807 Fire Suppression AH3806 Emergency Ambulance Services



### **OPERATIONS SOUTH BUREAU**



# **OPERATIONS VALLEY BUREAU**

AH3803 Fire Suppression
AH3808 Emergency Ambulance Services
AG3850 General Administration and Support



# OPERATIONS VALLEY BUREAU - SHIFT A



# OPERATIONS VALLEY BUREAU - SHIFT B



# OPERATIONS VALLEY BUREAU - SHIFT C



## **OPERATIONS WEST BUREAU**



# FIRE DEPARTMENT - ADMINISTRATIVE OPERATIONS



# ADMINISTRATIVE SERVICES BUREAU



# ADMINISTRATIVE SERVICES BUREAU - FINANCIAL MANAGEMENT DIVISION

AGS850 Genaral Administration and Support



# FIRE PREVENTION BUREAU



# INFORMATION AND TECHNOLOGY BUREAU

AG3849 Technology Support AG3850 General Administration and Support



## TRAINING AND SUPPORT BUREAU



# TRAINING AND SUPPORT BUREAU - SUPPLY AND MAINTENANCE DIVISION

AG3848 Procurement, Maintenance and Repair AG3850 General Administration and Support