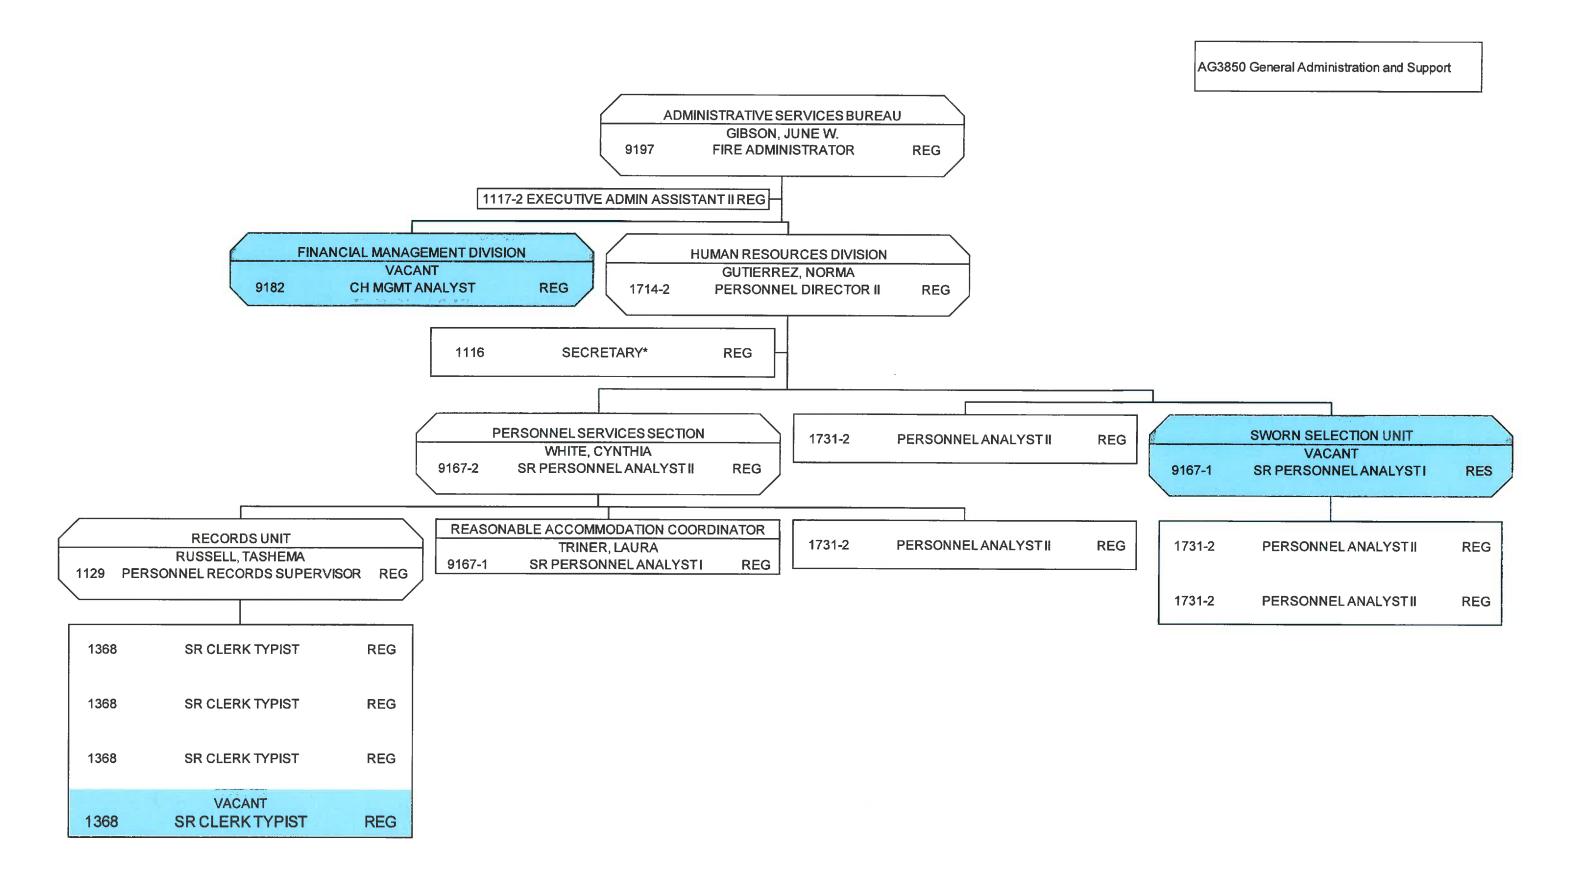

|              |                         |                                           |     |

ADOPTED FIRE DEPARTMENT ORGANIZATION CHART - FISCAL YEAR 2015-2016

# OPERATIONS CENTRAL BUREAU - SHIFT B

AH3108 Fare Sugaression AH3108 Emargeray Ambidiance Services



# OPERATIONS CENTRAL BUREAU - SHIFT C

AH3807 Fire Suppression AH3806 Emergency Ambulance Services



### **OPERATIONS SOUTH BUREAU**



# **OPERATIONS VALLEY BUREAU**

AH3803 Fire Suppression
AH3808 Emergency Ambulance Services
AG3850 General Administration and Support



# OPERATIONS VALLEY BUREAU - SHIFT A



# OPERATIONS VALLEY BUREAU - SHIFT B



# OPERATIONS VALLEY BUREAU - SHIFT C



## **OPERATIONS WEST BUREAU**



# FIRE DEPARTMENT - ADMINISTRATIVE OPERATIONS



# ADMINISTRATIVE SERVICES BUREAU



# ADMINISTRATIVE SERVICES BUREAU - FINANCIAL MANAGEMENT DIVISION

AGS850 Genaral Administration and Support



# FIRE PREVENTION BUREAU



# INFORMATION AND TECHNOLOGY BUREAU

AG3849 Technology Support AG3850 General Administration and Support



## TRAINING AND SUPPORT BUREAU



# TRAINING AND SUPPORT BUREAU - SUPPLY AND MAINTENANCE DIVISION

AG3848 Procurement, Maintenance and Repair AG3850 General Administration and Support