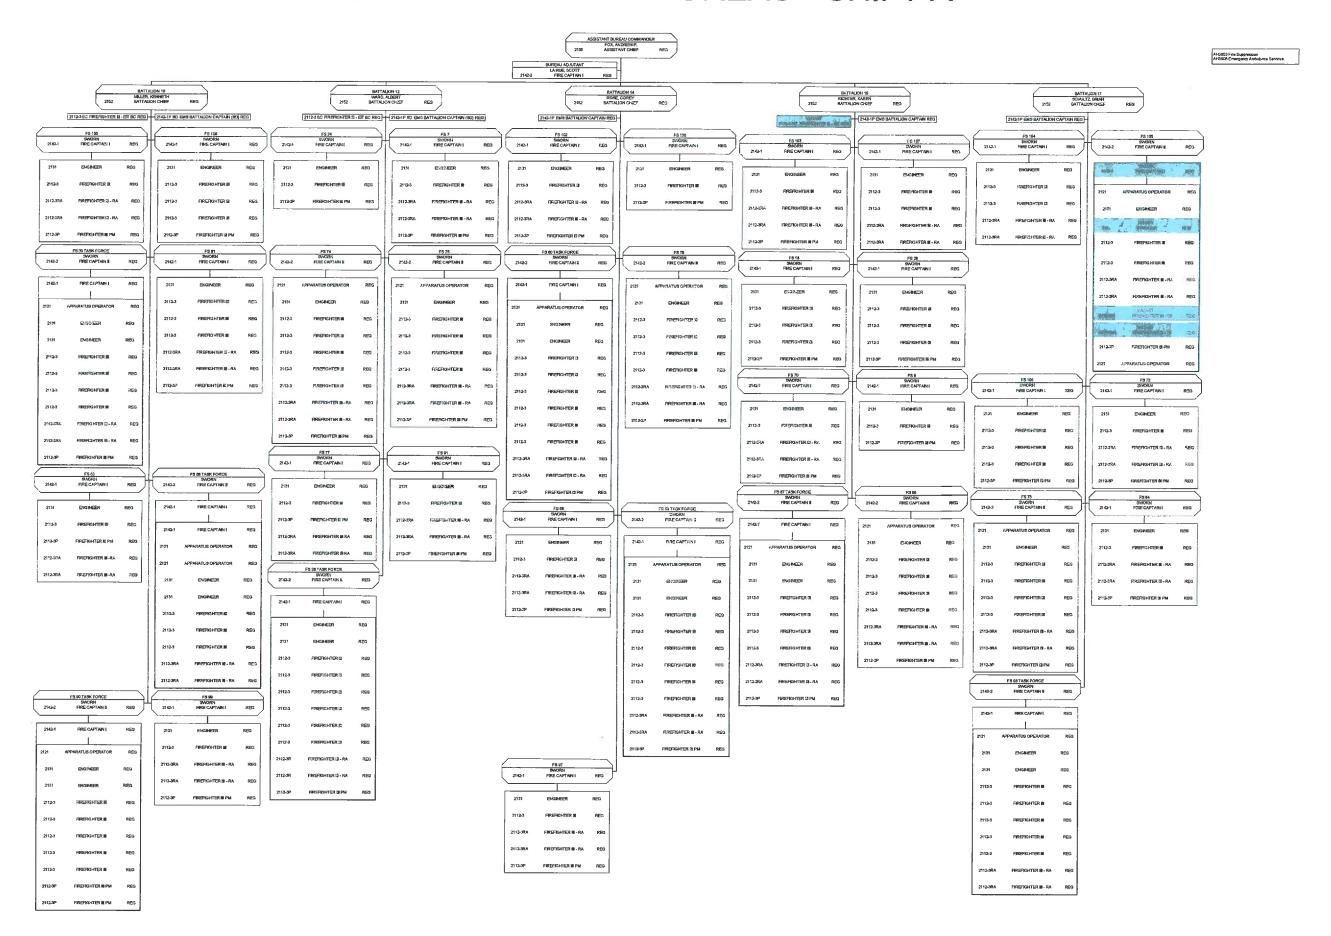

| REG   |                    |                                   |             |                        |                                              |            |          |                                      |              |                         |                                           |     |

ADOPTED FIRE DEPARTMENT ORGANIZATION CHART - FISCAL YEAR 2015-2016

# OPERATIONS CENTRAL BUREAU - SHIFT B

AH3108 Fare Sugaression AH3108 Emargeray Ambidiance Services



# OPERATIONS CENTRAL BUREAU - SHIFT C

AH3807 Fire Suppression AH3806 Emergency Ambulance Services



### **OPERATIONS SOUTH BUREAU**



# **OPERATIONS VALLEY BUREAU**

AH3803 Fire Suppression
AH3808 Emergency Ambulance Services
AG3850 General Administration and Support



# OPERATIONS VALLEY BUREAU - SHIFT A



# OPERATIONS VALLEY BUREAU - SHIFT B



# OPERATIONS VALLEY BUREAU - SHIFT C



## **OPERATIONS WEST BUREAU**



# FIRE DEPARTMENT - ADMINISTRATIVE OPERATIONS



# ADMINISTRATIVE SERVICES BUREAU



# ADMINISTRATIVE SERVICES BUREAU - FINANCIAL MANAGEMENT DIVISION

AGS850 Genaral Administration and Support



# FIRE PREVENTION BUREAU



# INFORMATION AND TECHNOLOGY BUREAU

AG3849 Technology Support AG3850 General Administration and Support



## TRAINING AND SUPPORT BUREAU



# TRAINING AND SUPPORT BUREAU - SUPPLY AND MAINTENANCE DIVISION

AG3848 Procurement, Maintenance and Repair AG3850 General Administration and Support