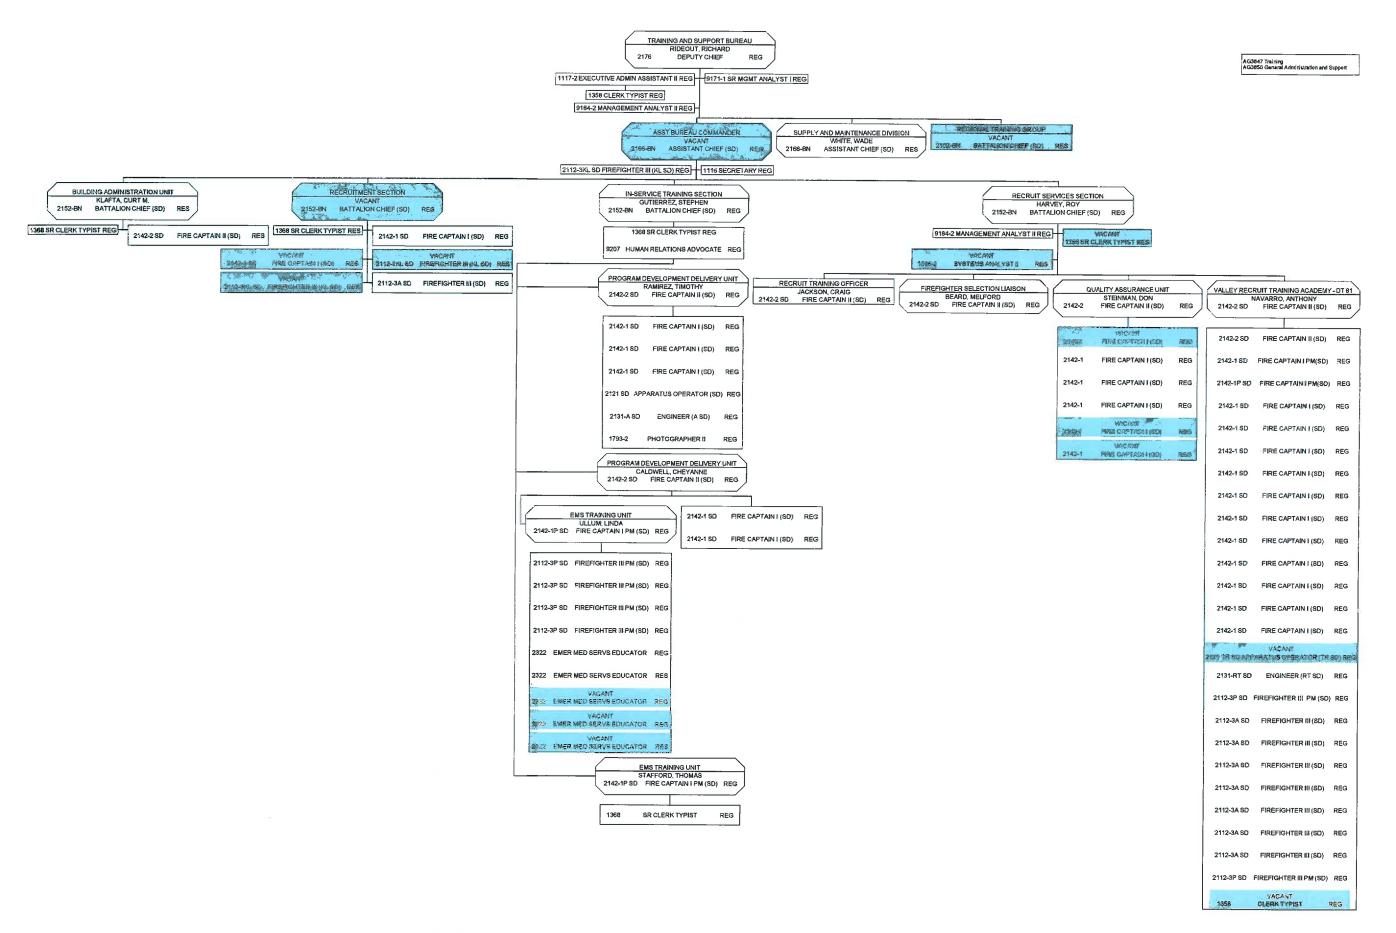

vices



# OPERATIONS CENTRAL BUREAU - SHIFT C

AH3807 Fire Suppression AH3806 Emergency Ambulance Services



### **OPERATIONS SOUTH BUREAU**



# **OPERATIONS VALLEY BUREAU**

AH3803 Fire Suppression
AH3808 Emergency Ambulance Services
AG3850 General Administration and Support



# OPERATIONS VALLEY BUREAU - SHIFT A



# OPERATIONS VALLEY BUREAU - SHIFT B



# OPERATIONS VALLEY BUREAU - SHIFT C



## **OPERATIONS WEST BUREAU**



# FIRE DEPARTMENT - ADMINISTRATIVE OPERATIONS



# ADMINISTRATIVE SERVICES BUREAU



# ADMINISTRATIVE SERVICES BUREAU - FINANCIAL MANAGEMENT DIVISION

AGS850 Genaral Administration and Support



# FIRE PREVENTION BUREAU



# INFORMATION AND TECHNOLOGY BUREAU

AG3849 Technology Support AG3850 General Administration and Support



## TRAINING AND SUPPORT BUREAU



# TRAINING AND SUPPORT BUREAU - SUPPLY AND MAINTENANCE DIVISION

AG3848 Procurement, Maintenance and Repair AG3850 General Administration and Support