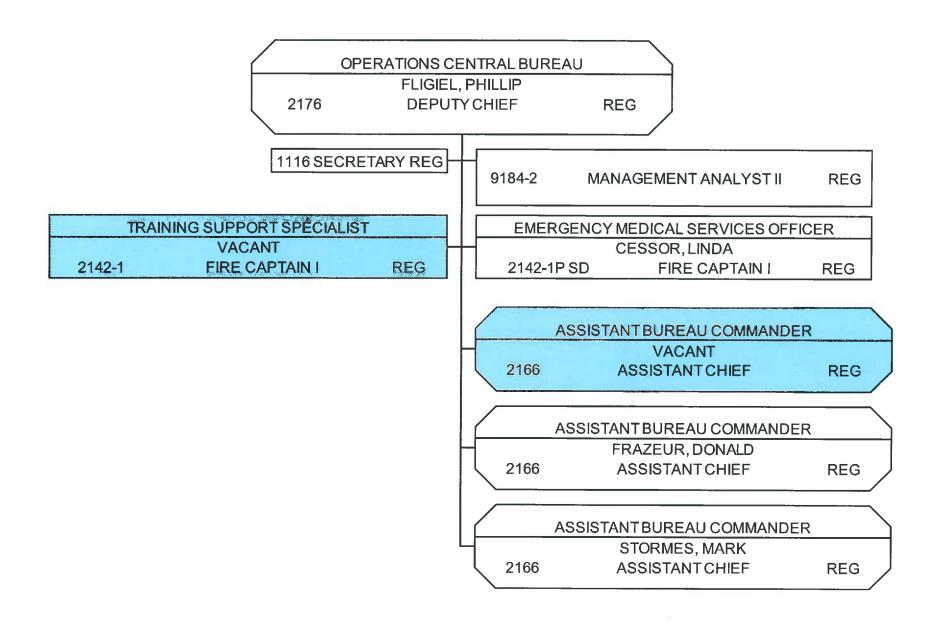

# **OPERATIONS CENTRAL BUREAU**

AH3803 Fire Suppression AH3808 Emergency Ambulance Services