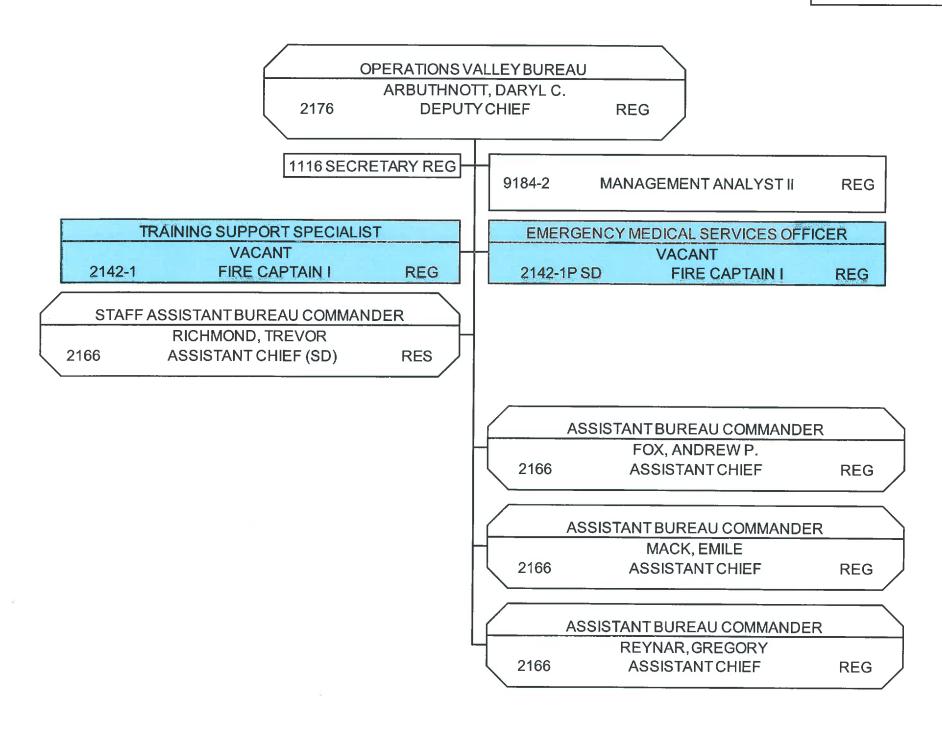

# **OPERATIONS VALLEY BUREAU**

AH3803 Fire Suppression
AH3808 Emergency Ambulance Services
AG3850 General Administration and Support