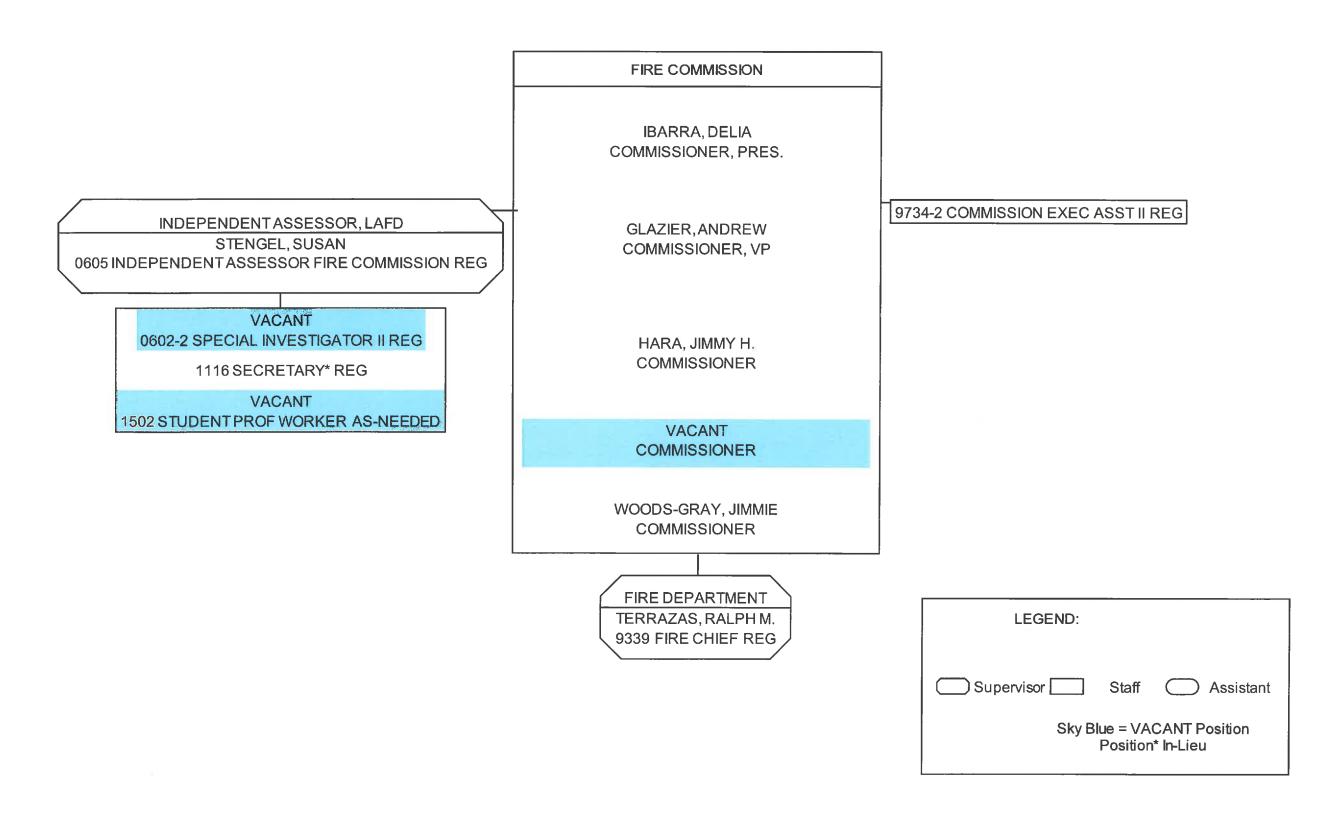

al Year 2015-16.
- 2. Authorize the Personnel Services Section to make technical adjustments, as necessary, to implement the Board's intention.

#### CONCLUSION

Upon approval, please return the approved and signed board report and the original Organizational Chart for Fiscal Year 2015-16 to Sandy Lai at Personnel Services Section.

Board report prepared by Sandy Lai, Personnel Analyst II, Personnel Services Section.

Attachment



# LOS ANGELES FIRE DEPARTMENT ORGANIZATION CHART

FISCAL YEAR 2015-2016

| APPROVED BY:  | APPROVED BY:                |  |
|---------------|-----------------------------|--|
| In will (for) |                             |  |
| FIRE CHIEF    | BOARD OF FIRE COMMISSIONERS |  |
|               |                             |  |

# **BOARD OF FIRE COMMISSIONERS**



# FIRE DEPARTMENT - ADMINISTRATION

AG3850 General Administration & Support AF3804 Operations Control and Dispatch AF3808 Emergency Ambulance Services



# FIRE DEPARTMENT - EMERGENCY OPERATIONS

AH3803 Fire Suppression AH3808 Emergency Medical Services AG3850 General Admirostration and Support



# **EMERGENCY OPERATIONS - HOMELAND SECURITY DIVISION**

AG3850 General Administration & Support AC3801 Arson Investigation & Counter Terrorise



# EMERGENCY OPERATIONS - METRO FIRE COMMUNICATIONS DIVISION



# **OPERATIONS CENTRAL BUREAU**

AH3803 Fire Suppression AH3808 Emergency Ambulance Services



# OPERATIONS CENTRAL BUREAU - SHIFT A

A41380 Fire Suppress on A41380 Enveroncy Ambulance Sociece

|                     |                                              |            |