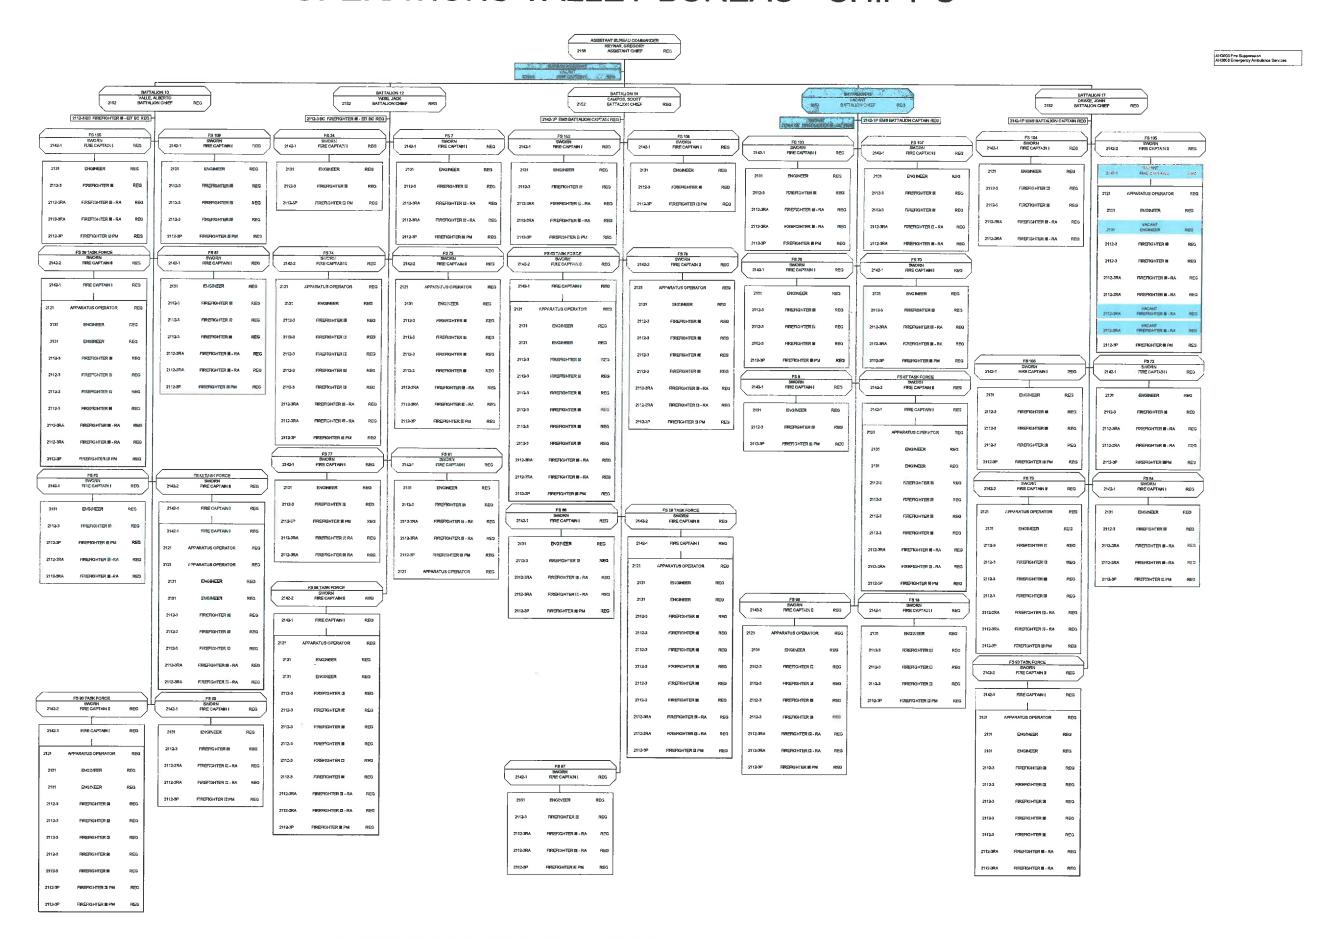

|                        |                                              |            |          |                                      |              |                         |                                           |     |

ADOPTED FIRE DEPARTMENT ORGANIZATION CHART - FISCAL YEAR 2015-2016

# OPERATIONS CENTRAL BUREAU - SHIFT B

AH3108 Fare Sugaression AH3108 Emargeray Ambidiance Services



# OPERATIONS CENTRAL BUREAU - SHIFT C

AH3807 Fire Suppression AH3806 Emergency Ambulance Services



### **OPERATIONS SOUTH BUREAU**



# **OPERATIONS VALLEY BUREAU**

AH3803 Fire Suppression
AH3808 Emergency Ambulance Services
AG3850 General Administration and Support



# OPERATIONS VALLEY BUREAU - SHIFT A



# OPERATIONS VALLEY BUREAU - SHIFT B



# OPERATIONS VALLEY BUREAU - SHIFT C



## **OPERATIONS WEST BUREAU**



# FIRE DEPARTMENT - ADMINISTRATIVE OPERATIONS



# ADMINISTRATIVE SERVICES BUREAU



# ADMINISTRATIVE SERVICES BUREAU - FINANCIAL MANAGEMENT DIVISION

AGS850 Genaral Administration and Support



# FIRE PREVENTION BUREAU



# INFORMATION AND TECHNOLOGY BUREAU

AG3849 Technology Support AG3850 General Administration and Support



## TRAINING AND SUPPORT BUREAU



# TRAINING AND SUPPORT BUREAU - SUPPLY AND MAINTENANCE DIVISION

AG3848 Procurement, Maintenance and Repair AG3850 General Administration and Support