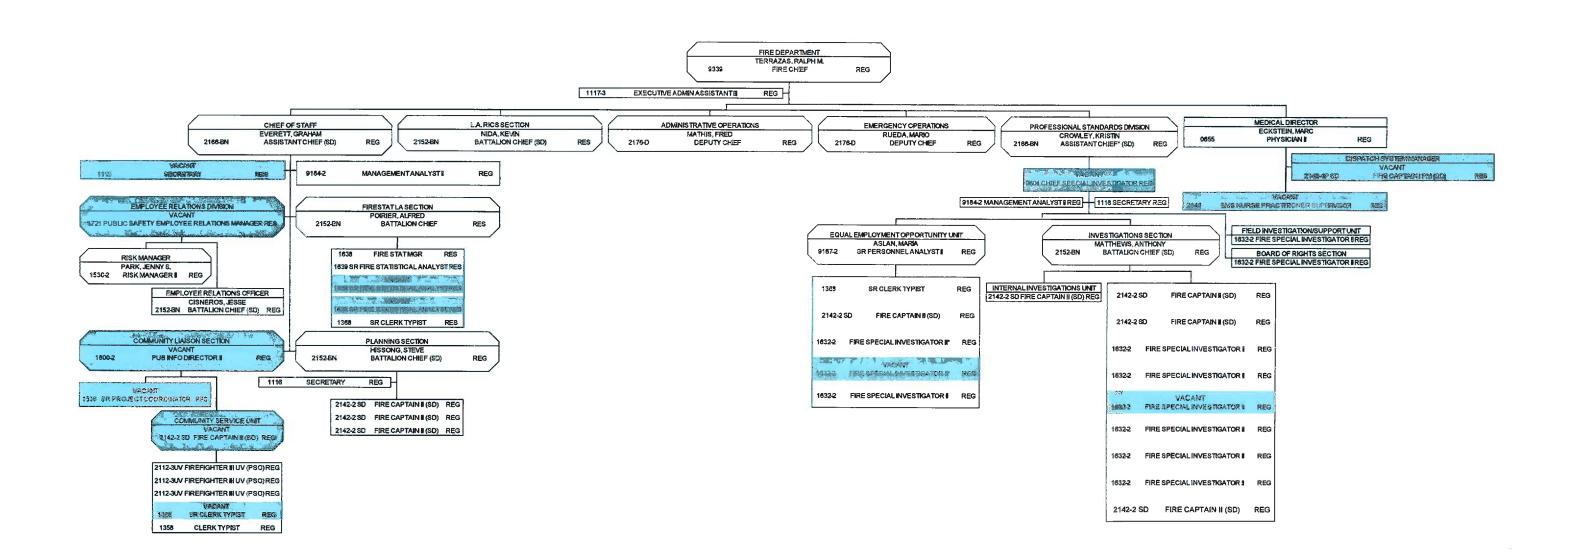

# FIRE DEPARTMENT - ADMINISTRATION

AG3850 General Administration & Support AF3804 Operations Control and Dispatch AF3808 Emergency Ambulance Services

# FIRE DEPARTMENT - EMERGENCY OPERATIONS

AH3803 Fire Suppression AH3808 Emergency Medical Services AG3850 General Admirostration and Support

# **EMERGENCY OPERATIONS - HOMELAND SECURITY DIVISION**

AG3850 General Administration & Support AC3801 Arson Investigation & Counter Terrorise

# EMERGENCY OPERATIONS - METRO FIRE COMMUNICATIONS DIVISION

# **OPERATIONS CENTRAL BUREAU**

AH3803 Fire Suppression AH3808 Emergency Ambulance Services