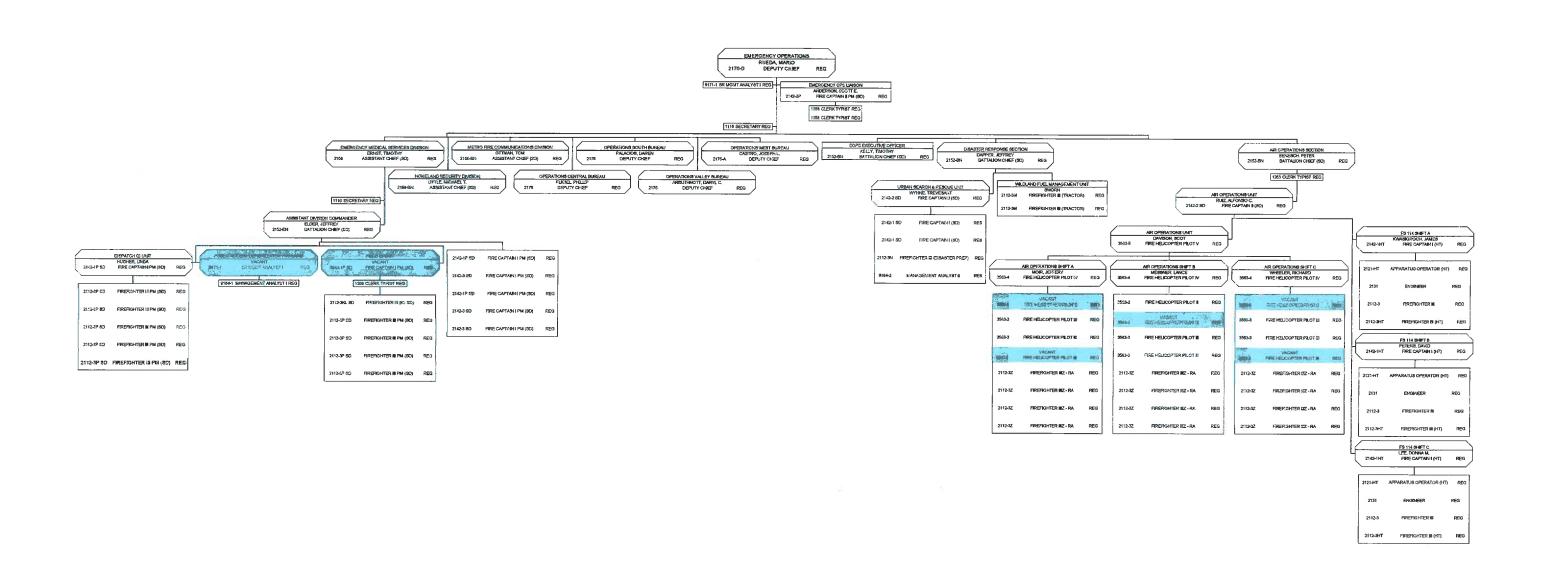

# FIRE DEPARTMENT - EMERGENCY OPERATIONS

AH3803 Fire Suppression AH3808 Emergency Medical Services AG3850 General Admirostration and Support

### **OPERATIONS SOUTH BUREAU**

# **OPERATIONS VALLEY BUREAU**

AH3803 Fire Suppression
AH3808 Emergency Ambulance Services
AG3850 General Administration and Support

# OPERATIONS VALLEY BUREAU - SHIFT A

# OPERATIONS VALLEY BUREAU - SHIFT B

# OPERATIONS VALLEY BUREAU - SHIFT C

## **OPERATIONS WEST BUREAU**