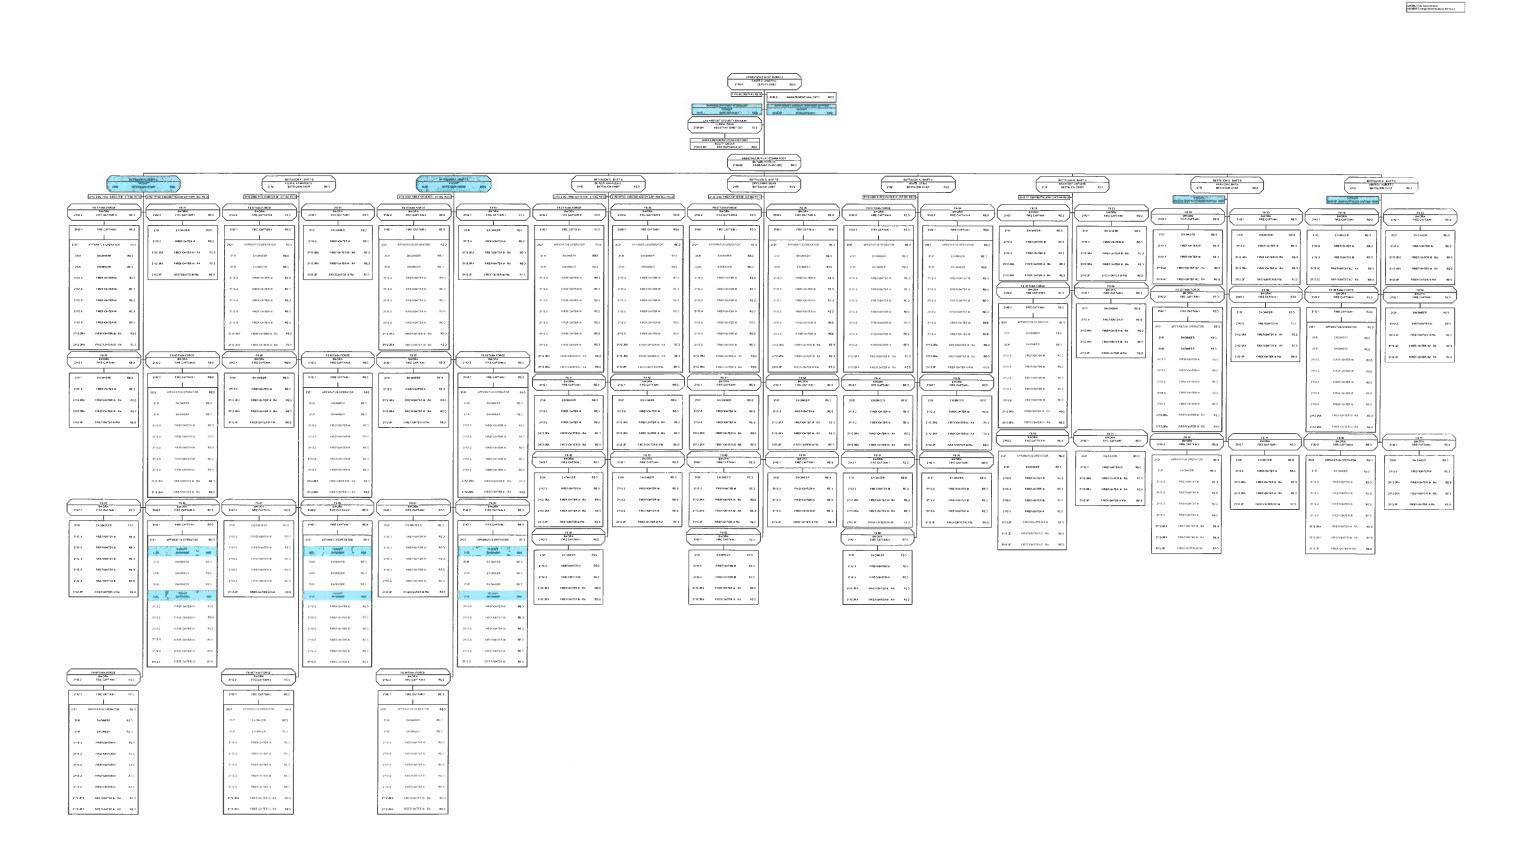

|                                              |            |          |                                      |              |                         |                                           |     |

ADOPTED FIRE DEPARTMENT ORGANIZATION CHART - FISCAL YEAR 2015-2016

# OPERATIONS CENTRAL BUREAU - SHIFT B

AH3108 Fare Sugaression AH3108 Emargeray Ambidiance Services



# OPERATIONS CENTRAL BUREAU - SHIFT C

AH3807 Fire Suppression AH3806 Emergency Ambulance Services



### **OPERATIONS SOUTH BUREAU**



# **OPERATIONS VALLEY BUREAU**

AH3803 Fire Suppression
AH3808 Emergency Ambulance Services
AG3850 General Administration and Support



# OPERATIONS VALLEY BUREAU - SHIFT A



# OPERATIONS VALLEY BUREAU - SHIFT B



# OPERATIONS VALLEY BUREAU - SHIFT C



## **OPERATIONS WEST BUREAU**



# FIRE DEPARTMENT - ADMINISTRATIVE OPERATIONS



# ADMINISTRATIVE SERVICES BUREAU



# ADMINISTRATIVE SERVICES BUREAU - FINANCIAL MANAGEMENT DIVISION

AGS850 Genaral Administration and Support



# FIRE PREVENTION BUREAU



# INFORMATION AND TECHNOLOGY BUREAU

AG3849 Technology Support AG3850 General Administration and Support



## TRAINING AND SUPPORT BUREAU



# TRAINING AND SUPPORT BUREAU - SUPPLY AND MAINTENANCE DIVISION

AG3848 Procurement, Maintenance and Repair AG3850 General Administration and Support