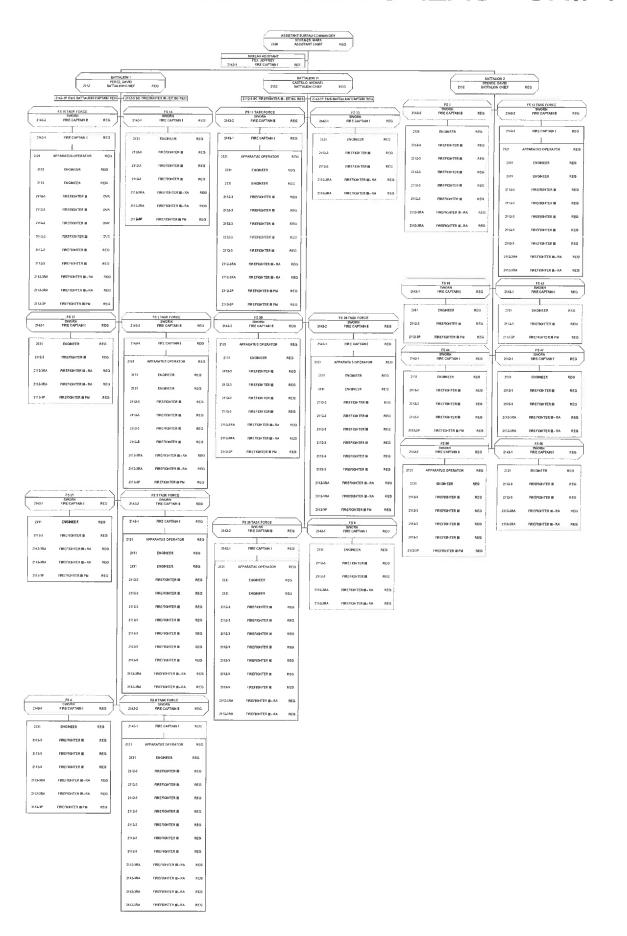

# OPERATIONS CENTRAL BUREAU - SHIFT A

A41380 Fire Suppress on A41380 Enveroncy Ambulance Sociece

|                     |                                              |            |                          |                                             |       |                    | BUREAU ADJUTANT<br>PORTEX, TOCO   |             | CANT LICENT            | and .                                        |            |          |                                      |              |                         |                                           |     |
|---------------------|----------------------------------------------|------------|--------------------------|---------------------------------------------|-------|--------------------|-----------------------------------|-------------|------------------------|----------------------------------------------|------------|----------|--------------------------------------|--------------|-------------------------|-------------------------------------------|-----|
|                     | _                                            | BATT       | WON 1                    |                                             |       | 2143-1             | FORE CAPTAIN )                    | RES<br>BATT | ALION 11               |                                              |            |          |                                      | BAT          | TALION 2                |                                           |     |
|                     | 2952                                         | BATTAL     | I, MICHAZI.<br>DNI CHIEF | REG                                         |       |                    | 2:52                              | BATTA       | RE, JAINE<br>LICH CHEF | REG                                          |            |          | 2152                                 | WORDE        | H, ANDREW<br>LICH CHIEF | REG                                       |     |
| -                   |                                              | APTAN REGI | 2113-3 BC FI             | REFIGHTER III-ETT GC REG                    |       |                    | 21124 BC PREPARENTER I            | - ET BC RES | 2143-IP EME I          |                                              |            | 2942     | IP SO EVS BATTALION CAP              | TAM (80) REQ | ┧                       |                                           |     |
| 2143-2              | FS IN TASK FORCE<br>SWORN<br>FIRE CAPTAIN II | REG        | 2140-1                   | SWORN<br>FIRE CAPTAIN I                     | REG   | 214342             | FIRE CAPTAINS                     | REG         | 2140-1                 | FE 13<br>SAICHI<br>FRE CAPTAINI              | REG        | 2143-2   | FIAE CAPTAIN II                      | REG          | 214342                  | FB 2 TABE FORCE<br>SWORN<br>FRE CAPTAIN 8 | REG |
| 29001               | PROCENTIAN I                                 | REG        | 2131                     | DIGNEER                                     | REG   | 2143-1             | FIRE CAPTAIN I                    | REQ         | 2121                   | ENGINEER                                     | REG        | 2121     | APPAZATUS OPERATOR                   | REG          | 2H3-1                   | PRIE CAPTANII                             | REG |
| 22 4                | APPARATUS OPERATOR                           | AEG        | 211343                   | FIREFIGHTER III                             | REG   | 2121               | APPARATUS OFERATOR                | REG         | 2112-3                 | FIREFIGHTER ()                               | AEG        | 2133     | ENGINEER                             | REG          | 2129                    | APPARATUS OPERATOR                        | REG |
| 2926                | ENCOPIEER                                    | REG        | 2112-3                   | PREPORTER II                                | REG   | 2121               | ENGINEER                          | REG         | 2113-8                 | FIREFICIATES III                             | REG        | hiza     | FRENGHIER 2                          | REG          | 2131                    | BNOONEER                                  | REG |
| 2131                | CHOMISER                                     | REG        | 2113-0                   | FIREFICHTER B                               | REG   | 2191               | ENGINEER!                         | REG         | 2113-38A               | PREPIGHTER IS- RA                            | REG        | 2113-3   | REPROFEED IN                         | 638          | 2131                    | EH-COME EM                                | REG |
| 2712631             | RATE PROVIDER OF                             | REG        | 2173-38A<br>2113-38A     | FREFRHTER G-RA                              | MEG . | 2112-1             | PIREPRINTER III                   | REG         | 2112-384               | FIREFICHTER III. BA                          | RE3        | 2112-3   | FOR EPHGHTER IS                      | REG          | 2113-3                  | FREMONTER II                              | REG |
| 2112-3              | FEROMERTER M                                 | REG        | 2112-39                  | FIREFICHTER IN PM                           | REEG  | 2112-3             | FIREFRANTER III                   | REG         |                        |                                              |            | 21124    | FAR EPROPITED IN                     | REU          | 2113-3                  | PREPARED S                                | REG |
| 2112-3              | PRICEPLANTER IN                              | REG        |                          |                                             |       | 2112-3             | PREPIONTER III                    | R BG        |                        |                                              |            | 2112-38A | FINEFICHTER #-KA                     | REGI         | 2112-3                  | FIR EFFORTER M                            | REG |
| 2112-3              | FIRE FLOW TEN IN                             | REG        |                          |                                             |       | 211343             | FIREFIGHTER B                     | REG         |                        |                                              |            | 2113L3RA | FIREFIGHTER M-RA                     | REG          | 2113-3                  | PRIEFISHTER III                           | REG |
| 2:134               | FIRE-HOHTER III                              | tea        |                          |                                             |       | 2:13-3             | FIREFIGHTER III                   | HEG         |                        |                                              |            |          |                                      |              | 2113-5#A                | PREPORTER B-RA                            | REG |
| 2113-38A            | PREPIONTER (9- RA                            | AEG        |                          |                                             |       | 2112-38A           | PREPIOHTER III - II.A             | REO         |                        |                                              |            |          |                                      |              | 2112-36A                | PREPORTER B-RA                            | ява |
| 2118.0RA            | FIREFICHTER III-RA                           | REG        |                          |                                             |       | 2:13-3RA           | FIXEPSIATER BI-RA                 | REG         | 1                      |                                              |            | 2142-1   | FIS 18<br>SWORN<br>PURE CAPTAIN I    | REG          | 2163-1                  | FS 42<br>SWOWN<br>PARE CAPTAIN I          | REG |
| 2113-38             | FREAKNITER BYNN                              | REO        | _                        | FB 2 TABLE CORC E                           |       | 21/2-32            | PREPARTER IN PAG                  | REG         | _                      | 21 MTEN 500-0                                |            |          |                                      |              |                         |                                           | _   |
| 2143-1              | PSI 17<br>SWOTEN<br>FIRE CAPTIANY)           | NEG        | 2143-2                   | FR 2 TARK FORCE<br>SHORN<br>PICE CAPTARI II | MEG   | 2:642              | SWORM<br>SWORM<br>FIRE CAPTAIN II | REG         | 214342                 | FS 26 TASK FORCE<br>SHOWN<br>FIRE CAPTAIN II | пез        | 2112-5   | EHGINEER<br>PIKEPIGHTER (I)          | REQ<br>REG   | 2112-3                  | PREPARTER B                               | REG |
| 2131                | Evanden                                      | REG        | 71494                    | FRE CAPTAIN I                               | REG   | 3121               | APPARATUS OF BRATOR               | REG         | 2542-1                 | FINE CAPTAIN I                               | REG        | 2112.35  | FIREFICHITER III PM                  | REG          | 2113-39                 | PREPIRATER N PM                           | REG |
| 21124               | FREFIGHTER B                                 | REG        | 2121                     | APPINATUS OPERATOR                          | AEG   | 2171               | ENGINEER                          | REG         | 2121                   | APPARATUS OPERATOR                           | ARG        | 2194     | FE 44<br>SWOWN<br>FINE GAPTABY I     |              |                         | F3 47<br>SWOON                            |     |
| 2113-3RA            | FIREFEAHTER III - RA                         | REG        | 2131                     | ENGINEER                                    | REG   | 2113-3             | FINEFESHTER AF                    | REG         | 2181                   | ENCHREER                                     | REG        | _        | FINE CAPTABY!                        | REG          | 2101                    | PIRE CAPTABLE                             | REG |
| 2112-3RA<br>2172-3P | FIREPISHTER III - IIA<br>FIREPISHTSINSSINS   | REG        | 2131                     | CHONEER                                     | KEG   | 2113-5             | F,REFIGHTER III                   | DSR         | 2134                   | PICELEEN                                     | REG        | 2191     | ENGINEER                             | REG          | 2131                    | ENGINEER                                  | REG |
| 2112-39             | PAREMINI TERRITORIA                          | FEG        | 2112-3                   | PIRE PIOKTER III                            | nea   | 211243             | FIREFICHTER III                   | REG         | 2113-3                 | FRÉFIZHTER II                                | REG        | 2112-3   | FIREPROHITER III<br>FIRESPRINTER III | REG          | 2112-3                  | PREPIONTER III                            | REG |
|                     |                                              |            | 2112-3                   | FREMONTER B                                 | REG   | 2112-38A           | FIREFIGHTER III - RA              | REG         | 2112-3                 | PREFIGHTER III                               | REG<br>AEG | 2912-3   | PREPENTER III                        | REG          | 2113.48A                | PREPORTER III-RA                          | AEG |
|                     |                                              |            | 21123                    | RAERONTER M                                 | REG   | 2112-33A           | FIR EPIGHTER III - RA             | REG         | 2112-3                 | FREFIGHTER B                                 | RES        | 2112-39  | PREFIGHTER IN PIL                    | ML/G         | 2112-9RA                | PREPARTER U-RA                            | RèG |
|                     |                                              |            | 2113-38A                 | FRESHOHTER SI-RA                            | REG   | 2112-3P            | FIREPROHITER IN PAN               | REG         | 21124                  | FRENCHTER II                                 | REG        | 2143-2   | PS 80<br>SHOAN<br>FIRE CAPTAIN S     | REG          | 2142-1                  | FS SE<br>SWORN<br>ARE CAPTARES            | MEG |
|                     |                                              |            | 2112-3RA                 | PREFESTER R-RA                              | ARG   |                    |                                   |             | 2112-3                 | FREFERITER (1                                | PEQ.       |          |                                      |              |                         | 1                                         |     |
|                     |                                              |            | 2112-NP                  | FOREFIGHTER IS PH                           | REG   |                    |                                   |             | 2113-3PA               | PLANE MONTHER BY BY                          | REG        | 2121     | APPARATUS OPERATOR                   | REG          | 2131                    | ENGINEER<br>PREPIORITER III               | REG |
| 29484               | FS 25<br>SINCRIN<br>FIRE CAPTAGAS            | 750        | 2143-7                   | FB 1 TASK FORCE<br>SWORN<br>FIRE CAPTAIN II | reo   |                    | >                                 |             | 21136RA                | FRENCHTER E-FA                               | REG        | 2112-9   | FER ENGINEER BE                      | REG          | 21194                   | FIREFRANTER OF                            | REG |
| 2171                | ENGINEER                                     | reo        | 2142-1                   | FRE CAPTAN I                                | REG   |                    | FB 20 TABLE PORCE                 | _           | 213-39                 | FIXEMENTER MENA                              | HEQ        | 2182-3   | PO PRINTER IS                        | REG          | 2112-38A                | FINERICHTER IS-2A                         | REG |
| 291353              | ARE THEFTER IS                               | REG        | 2121                     | APPARATUS OPERATOR                          | REQ ( | 214342             | SWEEN<br>FIRE CAPTAGOS            | REQ         | 2143-1                 | PRE CAPTABLE                                 | REG        | 2115-3   | PREPARTER III                        | REG          | 2112.3RA                | FIREPICATES IN - PLA                      | яға |
| 2113-3RA            | FIREFIGHTER III - 7,4                        | REG        | 2151                     | ENGINEER                                    | REG   | 2142:              | FIRE CAPTARY                      | REG         | 2031                   | DIGNEER                                      | RES        | 2113-3   | PREPARTER ()                         | RFG          |                         |                                           |     |
| 2112-3RA            | FIREFICHTER III-RA                           | PEQ.       | 2131                     | CHONEER                                     | REG   | 2121               | APPARATUS OPERATOR                | REG         | 21924                  | FREFERNITS (                                 | AEG        | 2112-3F  | FENERALITER EI PM                    | REG          |                         |                                           |     |
| 2112-37             | Management of the                            | REG        | 3113-3                   | PIREPIONTER III                             | REG   | 2181               | ENGINEER                          | REG         | 2119-5                 | FREFISKTEN S                                 | REG        |          |                                      |              |                         |                                           |     |
|                     |                                              |            | 2113-3                   | POSEPICIATION IS                            | REG   | 2131               | Пермон                            | REG         | 2112-3RA<br>2112-3RA   | FRENCHTER B. RA                              | REG        |          |                                      |              |                         |                                           |     |
|                     |                                              |            | 2113-3                   | PREPIGNIER IS                               | REG   | 2112-3             | FOLEFISHTEN (S                    | REG         |                        |                                              |            |          |                                      |              |                         |                                           |     |
|                     |                                              |            | 2112-3                   | PEREPROPER III                              | REG   | 2113-9             | PSEPTOKTER III                    | REG         |                        |                                              |            |          |                                      |              |                         |                                           |     |
|                     |                                              |            | 2113-3                   | PREPARETER S                                | REO   | 2112-9             | FIXED SKITCH IN                   | REG         |                        |                                              |            |          |                                      |              |                         |                                           |     |
|                     |                                              |            | 2112-3                   | PREFIGHTER III                              | REG   | 2112-3             | FROMHER O                         | REG         |                        |                                              |            |          |                                      |              |                         |                                           |     |
|                     |                                              |            | 2112-3RA                 | FIREFISHTER CJ-RA                           | REG   | 2113-3             | PREFICHTER S                      | REG         |                        |                                              |            |          |                                      |              |                         |                                           |     |
|                     | 754                                          | \          | 2112-3RA                 | FREFERITER SI - RA                          | NEO . | 2112-3<br>2112-38A | FIXEFRINTER III - RA              | REG         |                        |                                              |            |          |                                      |              |                         |                                           |     |
| 2149-1              | SADRI<br>FRE CAPTAN I                        | REG        | 2143-2                   | SHOWN<br>PIRE CAPTAIN B                     | REG   | 2113-38A           | FREPONTER IS-RA                   | REG         |                        |                                              |            |          |                                      |              |                         |                                           |     |
| 2:31                | BIONEER                                      | REG        | 2143-1                   | PIRE CAPTAIN I                              | REG   |                    |                                   |             |                        |                                              |            |          |                                      |              |                         |                                           |     |
| 2112-3              | EASEMANTER III                               | REG        | 2121                     | APPARATUS OPERATOR                          | REG   |                    |                                   |             |                        |                                              |            |          |                                      |              |                         |                                           |     |
| 2112-0              | PINEPROHITER B                               | REG        | 2131                     | ENGMEER                                     | REG   |                    |                                   |             |                        |                                              |            |          |                                      |              |                         |                                           |     |
| 2112-3<br>1112-38A  | FIREFISHTER BI-RA                            | REG.       | 2112-0                   | POLE PICARTIEN BI                           | REG   |                    |                                   |             |                        |                                              |            |          |                                      |              |                         |                                           |     |
| 113-36A<br>113-36A  | FIREFRANTER IN-RA                            | KEG        | 2112-3                   | PREPORTEX O                                 | REG   |                    |                                   |             |                        |                                              |            |          |                                      |              |                         |                                           |     |
| M13-3P              | FEREZYOKTER SI PW                            | REG        | 2113-0                   | PREPORTER E                                 | REG   |                    |                                   |             |                        |                                              |            |          |                                      |              |                         |                                           |     |
|                     |                                              |            | 2112-3                   | PREPORTER II                                | REG   |                    |                                   |             |                        |                                              |            |          |                                      |              |                         |                                           |     |
|                     |                                              |            | 2112-0                   | FREPORTER III                               | REG   |                    |                                   |             |                        |                                              |            |          |                                      |              |                         |                                           |     |
|                     |                                              |            | 2112-9                   | PREMINTER II                                | REG   |                    |                                   |             |                        |                                              |            |          |                                      |              |                         |                                           |     |
|                     |                                              |            | AMORTES                  | FREFIGHTER 18-RA                            | REG   |                    |                                   |             |                        |                                              |            |          |                                      |              |                         |                                           |     |
|                     |                                              |            | 1                        |                                             |       |                    |                                   |             |                        |                                              |            |          |                                      |              |                         |                                           |     |
|                     |                                              |            | 2912-3RA<br>2112-3RA     | FREFRHITER III-RA                           | REG   |                    |                                   |             |                        |                                              |            |          |                                      |              |                         |                                           |     |