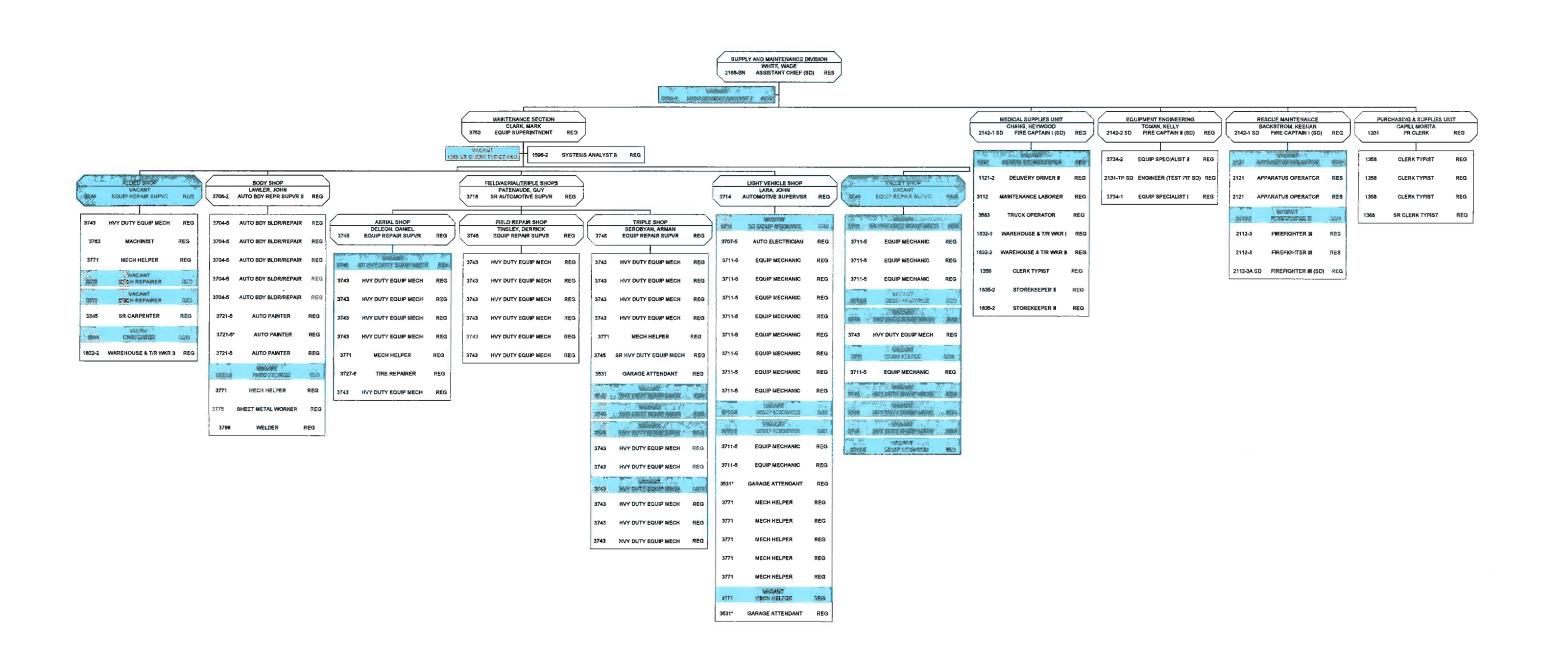

# TRAINING AND SUPPORT BUREAU - SUPPLY AND MAINTENANCE DIVISION

AG3848 Procurement, Maintenance and Repair AG3850 General Administration and Support