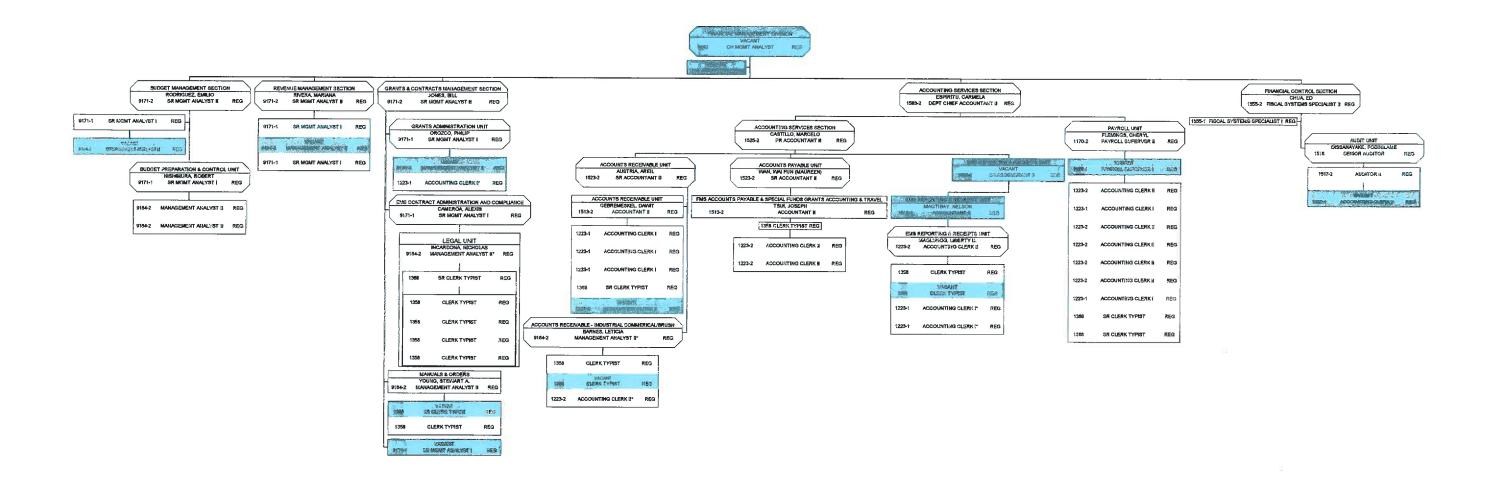

# ADMINISTRATIVE SERVICES BUREAU - FINANCIAL MANAGEMENT DIVISION

AGS850 Genaral Administration and Support