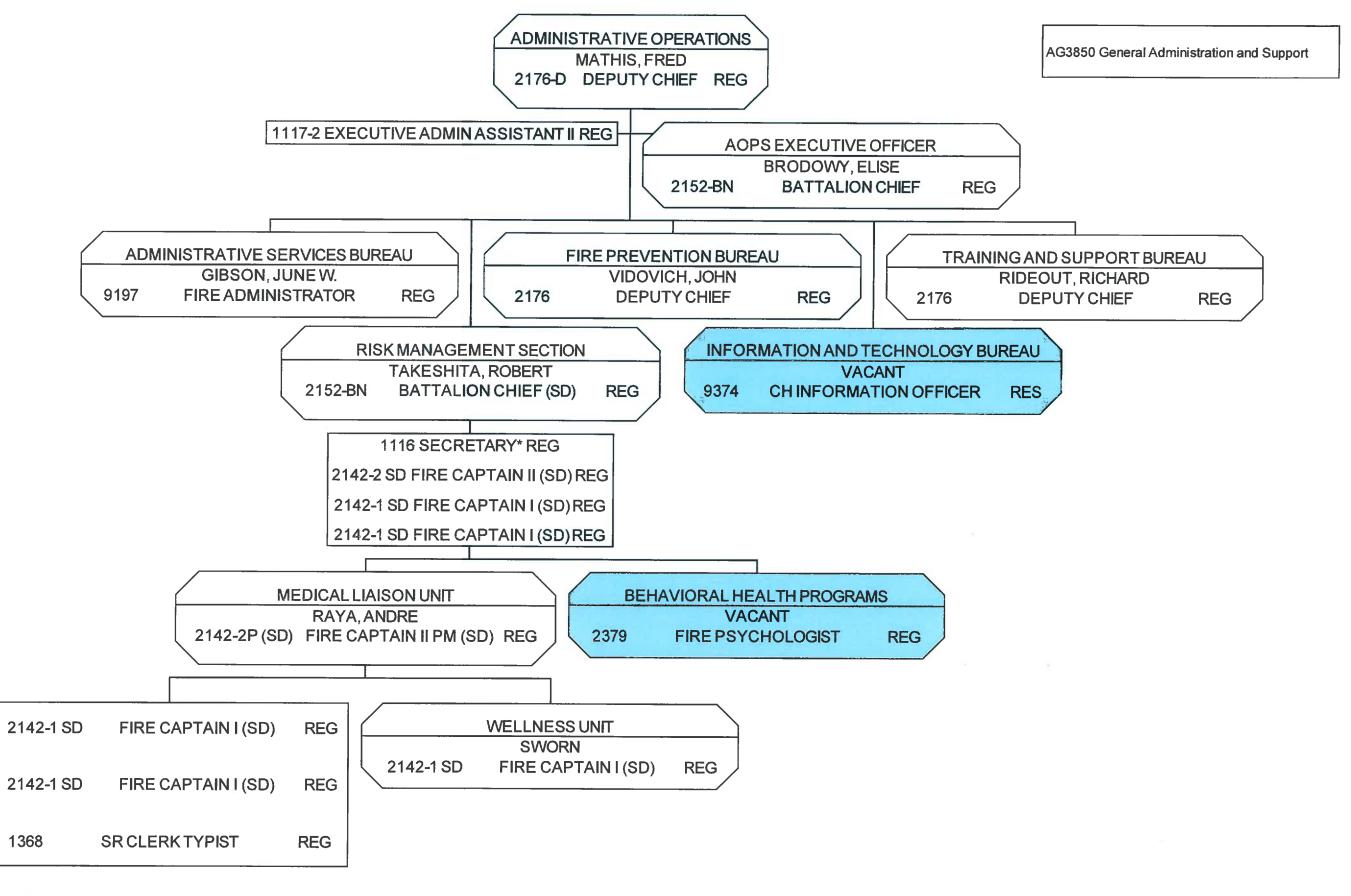

|          |                                      |              |                         |                                           |     |

ADOPTED FIRE DEPARTMENT ORGANIZATION CHART - FISCAL YEAR 2015-2016

# OPERATIONS CENTRAL BUREAU - SHIFT B

AH3108 Fare Sugaression AH3108 Emargeray Ambidiance Services



# OPERATIONS CENTRAL BUREAU - SHIFT C

AH3807 Fire Suppression AH3806 Emergency Ambulance Services



### **OPERATIONS SOUTH BUREAU**



# **OPERATIONS VALLEY BUREAU**

AH3803 Fire Suppression
AH3808 Emergency Ambulance Services
AG3850 General Administration and Support



# OPERATIONS VALLEY BUREAU - SHIFT A



# OPERATIONS VALLEY BUREAU - SHIFT B



# OPERATIONS VALLEY BUREAU - SHIFT C



## **OPERATIONS WEST BUREAU**



# FIRE DEPARTMENT - ADMINISTRATIVE OPERATIONS



# ADMINISTRATIVE SERVICES BUREAU



# ADMINISTRATIVE SERVICES BUREAU - FINANCIAL MANAGEMENT DIVISION

AGS850 Genaral Administration and Support



# FIRE PREVENTION BUREAU



# INFORMATION AND TECHNOLOGY BUREAU

AG3849 Technology Support AG3850 General Administration and Support



## TRAINING AND SUPPORT BUREAU



# TRAINING AND SUPPORT BUREAU - SUPPLY AND MAINTENANCE DIVISION

AG3848 Procurement, Maintenance and Repair AG3850 General Administration and Support