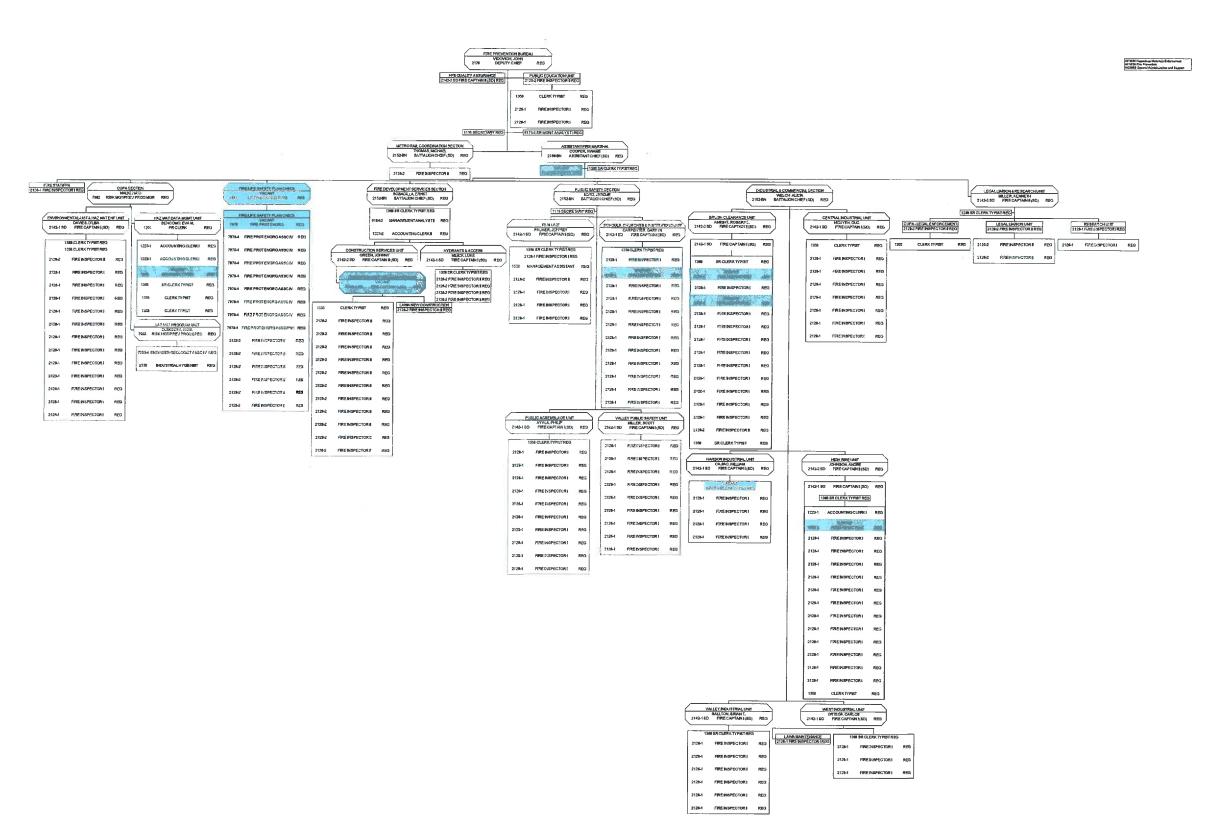

ENT ORGANIZATION CHART - FISCAL YEAR 2015-2016

# OPERATIONS CENTRAL BUREAU - SHIFT B

AH3108 Fare Sugaression AH3108 Emargeray Ambidiance Services



# OPERATIONS CENTRAL BUREAU - SHIFT C

AH3807 Fire Suppression AH3806 Emergency Ambulance Services



### **OPERATIONS SOUTH BUREAU**



# **OPERATIONS VALLEY BUREAU**

AH3803 Fire Suppression
AH3808 Emergency Ambulance Services
AG3850 General Administration and Support



# OPERATIONS VALLEY BUREAU - SHIFT A



# OPERATIONS VALLEY BUREAU - SHIFT B



# OPERATIONS VALLEY BUREAU - SHIFT C



## **OPERATIONS WEST BUREAU**



# FIRE DEPARTMENT - ADMINISTRATIVE OPERATIONS



# ADMINISTRATIVE SERVICES BUREAU



# ADMINISTRATIVE SERVICES BUREAU - FINANCIAL MANAGEMENT DIVISION

AGS850 Genaral Administration and Support



# FIRE PREVENTION BUREAU



# INFORMATION AND TECHNOLOGY BUREAU

AG3849 Technology Support AG3850 General Administration and Support



## TRAINING AND SUPPORT BUREAU



# TRAINING AND SUPPORT BUREAU - SUPPLY AND MAINTENANCE DIVISION

AG3848 Procurement, Maintenance and Repair AG3850 General Administration and Support