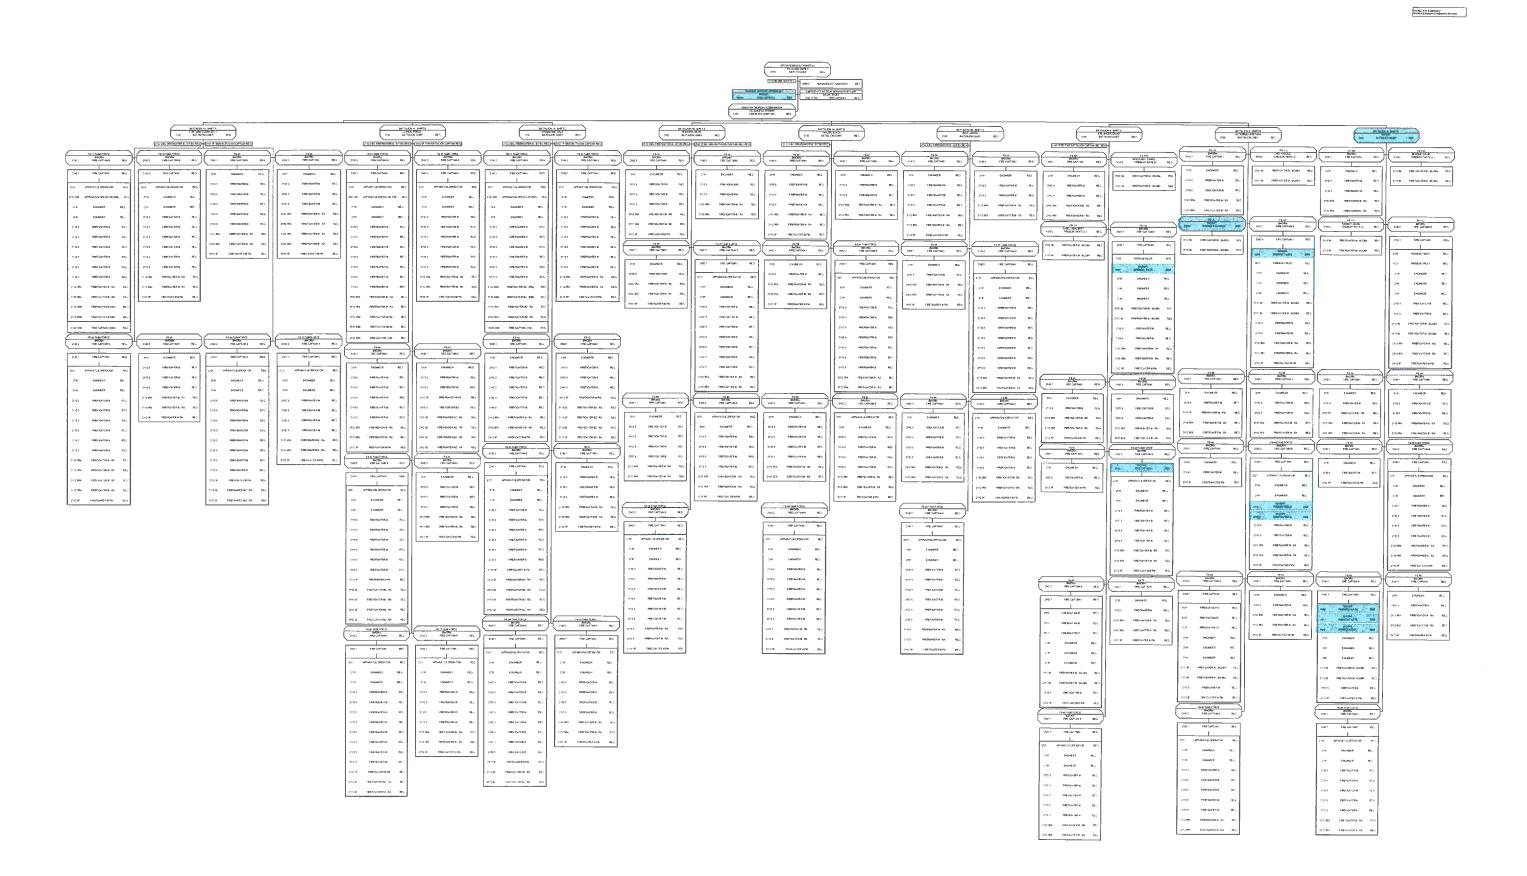

|     |
|                     |                                              |            | 2912-3RA<br>2112-3RA     | FREFRHITER III-RA                           | REG   |                    |                                   |             |                        |                                              |            |          |                                      |              |                         |                                           |     |

ADOPTED FIRE DEPARTMENT ORGANIZATION CHART - FISCAL YEAR 2015-2016

# OPERATIONS CENTRAL BUREAU - SHIFT B

AH3108 Fare Sugaression AH3108 Emargeray Ambidiance Services



# OPERATIONS CENTRAL BUREAU - SHIFT C

AH3807 Fire Suppression AH3806 Emergency Ambulance Services



### **OPERATIONS SOUTH BUREAU**



# **OPERATIONS VALLEY BUREAU**

AH3803 Fire Suppression
AH3808 Emergency Ambulance Services
AG3850 General Administration and Support



# OPERATIONS VALLEY BUREAU - SHIFT A



# OPERATIONS VALLEY BUREAU - SHIFT B



# OPERATIONS VALLEY BUREAU - SHIFT C



## **OPERATIONS WEST BUREAU**



# FIRE DEPARTMENT - ADMINISTRATIVE OPERATIONS



# ADMINISTRATIVE SERVICES BUREAU



# ADMINISTRATIVE SERVICES BUREAU - FINANCIAL MANAGEMENT DIVISION

AGS850 Genaral Administration and Support



# FIRE PREVENTION BUREAU



# INFORMATION AND TECHNOLOGY BUREAU

AG3849 Technology Support AG3850 General Administration and Support



## TRAINING AND SUPPORT BUREAU



# TRAINING AND SUPPORT BUREAU - SUPPLY AND MAINTENANCE DIVISION

AG3848 Procurement, Maintenance and Repair AG3850 General Administration and