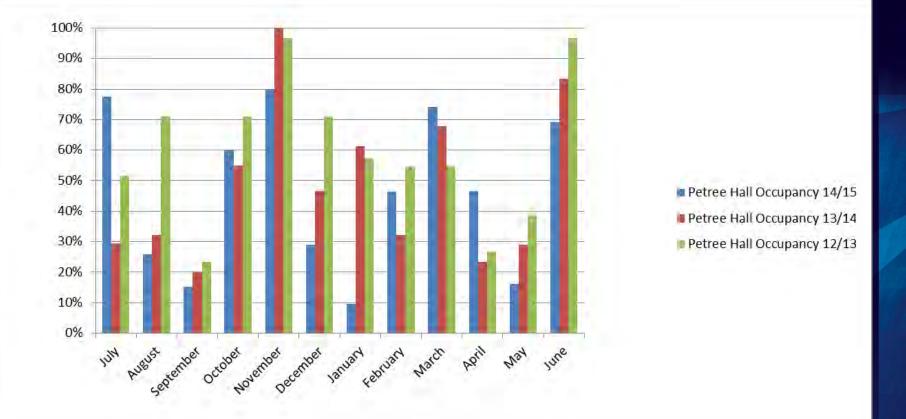

has been recognized industry-wide that the "practical" maximum exhibit hall occupancy rate is approximately 70 percent and the "efficient" range is considered to be approximately 50 to 60 percent. Occupancy levels less than 50 percent generally suggest the existence of marketable opportunities or open dates, while an occupancy rate above 60 percent increases the potential for lost business or "turn-aways."

### Occupancy comparison to prior years

14/15 - 64.39% 13/14 - 59.76% 12/13 - 64.35%



### Days booked by Event type

Days Booked 14/15 – 1,302 13/14 – 1,107 12/13 – 1,360



### West Hall Occupancy

14/15 – 70% 13/14 – 67% 12/13 – 68%



### South Hall Occupancy

Overall occupancy 14/15 - 64% 13/14 - 57% 12/13 - 62%



### Petree Hall Occupancy

14/15 – 46% 13/14 – 49% 12/13 – 59%



### **Concourse Hall Occupancy**

14/15 – 56% 13/14 – 52% 12/13 – 64%



### How does LACC Compare?



### LOOKING FORWARD



#### AEG-LACC Revenue Expense by Category - Revenue Expense From 05/1/2015 Through 05/31/2015

(In Whole Numbers)

|                                                  |                         |                         |                               |                             |                             |                                   |                                   |                             | Percent Total           |
|--------------------------------------------------|-------------------------|-------------------------|-------------------------------|-----------------------------|-----------------------------|-----------------------------------|