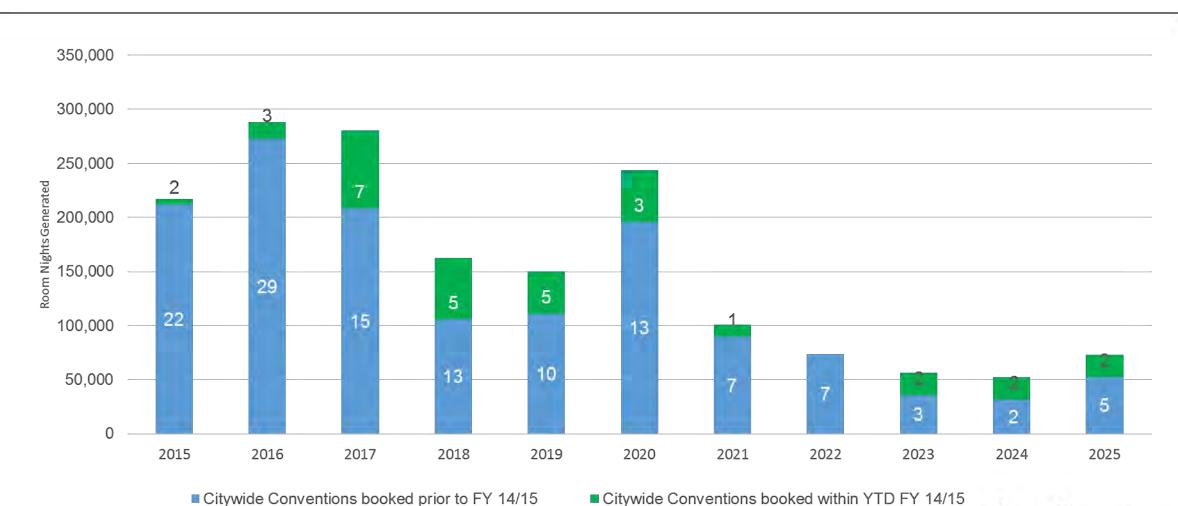

| FY 13/14 YE     | 210             |

# **Sales Pipeline- Future Years**

- YTD 14/15 121 Leads, representing 1,590,864 room nights
- STLY 13/14 156 Leads, representing 1,955,070 room nights

# Citywide Convention Sales FY 14/15 (July 1, 2014 to June 30, 2015) Booking Production

| LOI Production | LOIs<br>Actual | Booked Room Nights<br>Produced | RNs<br>Actual |
|----------------|----------------|--------------------------------|---------------|
| FY 14/15 Goal  | 38             | FY 14/15 Goal                  | 351,000       |
| FY 14/15 YE    | 34             | FY 14/15 YE                    | 356,087       |
| FY 13/14 YE    | 26             | FY 13/14 YE                    | 212,059       |

# **Citywide Convention Sales Booked Room Nights** 2015 to 2025 Calendar Year Arrival Date



Citywide Conventions booked within YTD FY 14/15

34 Events booked during YTD FY 14/15 (July 1, 2014 – June 30, 2015) will generate 356,087 TRNs







Los Angele