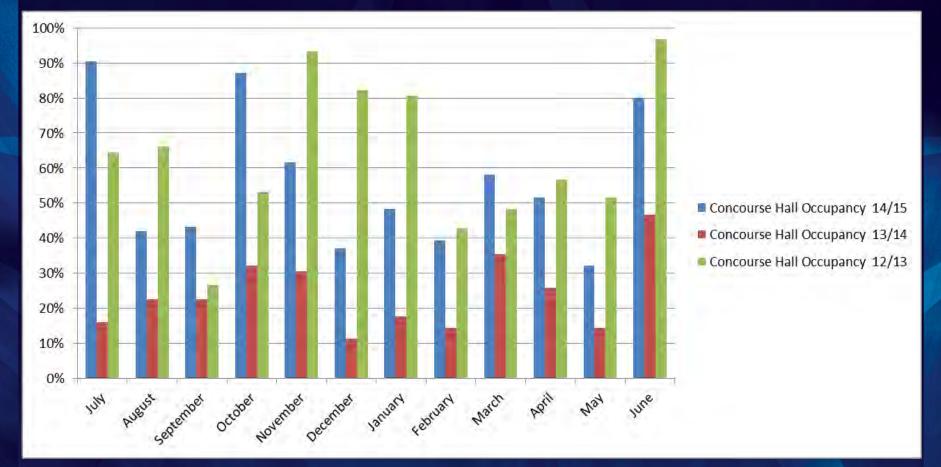

all occupancy rate is approximately 70 percent and the "efficient" range is considered to be approximately 50 to 60 percent. Occupancy levels less than 50 percent generally suggest the existence of marketable opportunities or open dates, while an occupancy rate above 60 percent increases the potential for lost business or "turn-aways."

### Occupancy comparison to prior years

14/15 - 64.39% 13/14 - 59.76% 12/13 - 64.35%



### Days booked by Event type

Days Booked 14/15 – 1,302 13/14 – 1,107 12/13 – 1,360



### West Hall Occupancy

14/15 – 70% 13/14 – 67% 12/13 – 68%



### South Hall Occupancy

Overall occupancy 14/15 - 64% 13/14 - 57% 12/13 - 62%



### Petree Hall Occupancy

14/15 – 46% 13/14 – 49% 12/13 – 59%



### **Concourse Hall Occupancy**

14/15 – 56% 13/14 – 52% 12/13 – 64%



### How does LACC Compare?



### LOOKING FORWARD



#### AEG-LACC Revenue Expense by Category - Revenue Expense From 05/1/2015 Through 05/31/2015

(In Whole Numbers)

|                                                  |                         |                         |                               |                             |                             |                                   |                                   |                             | Percent Total           |
|--------------------------------------------------|-------------------------|-------------------------|-------------------------------|-----------------------------|-----------------------------|-----------------------------------|-----------------------------------|-----------------------------|-------