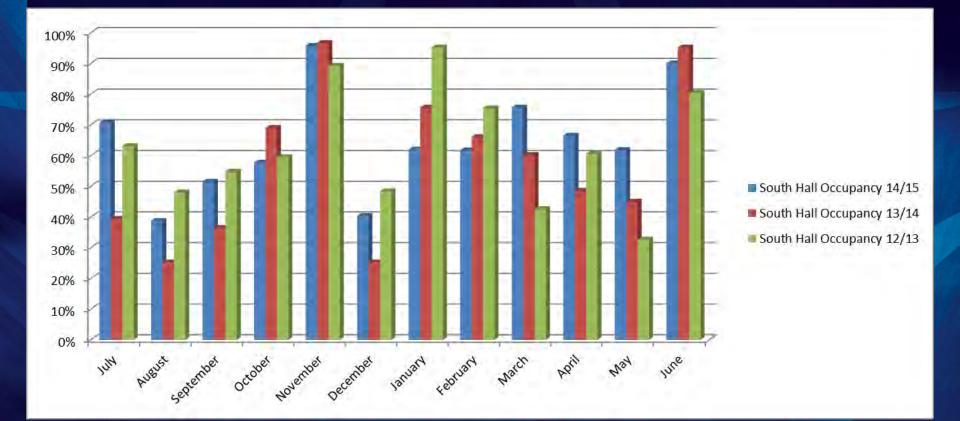

aterhouseCoopers report on Convention Center occupancy states:

It has been recognized industry-wide that the "practical" maximum exhibit hall occupancy rate is approximately 70 percent and the "efficient" range is considered to be approximately 50 to 60 percent. Occupancy levels less than 50 percent generally suggest the existence of marketable opportunities or open dates, while an occupancy rate above 60 percent increases the potential for lost business or "turn-aways."

### Occupancy comparison to prior years

14/15 - 64.39% 13/14 - 59.76% 12/13 - 64.35%



### Days booked by Event type

Days Booked 14/15 – 1,302 13/14 – 1,107 12/13 – 1,360



### West Hall Occupancy

14/15 – 70% 13/14 – 67% 12/13 – 68%



### South Hall Occupancy

Overall occupancy 14/15 - 64% 13/14 - 57% 12/13 - 62%



### Petree Hall Occupancy

14/15 – 46% 13/14 – 49% 12/13 – 59%



### **Concourse Hall Occupancy**

14/15 – 56% 13/14 – 52% 12/13 – 64%



### How does LACC Compare?



### LOOKING FORWARD



#### AEG-LACC Revenue Expense by Category - Revenue Expense From 05/1/2015 Through 05/31/2015

(In Whole Numbers)

|                                                  |                         |                         |                               |                             |                             |                                   |                                   |                             | Percent Total           |
|--------------------------------------------------|-------------------------|-------------------------|-------------------------------|-----------------------------|