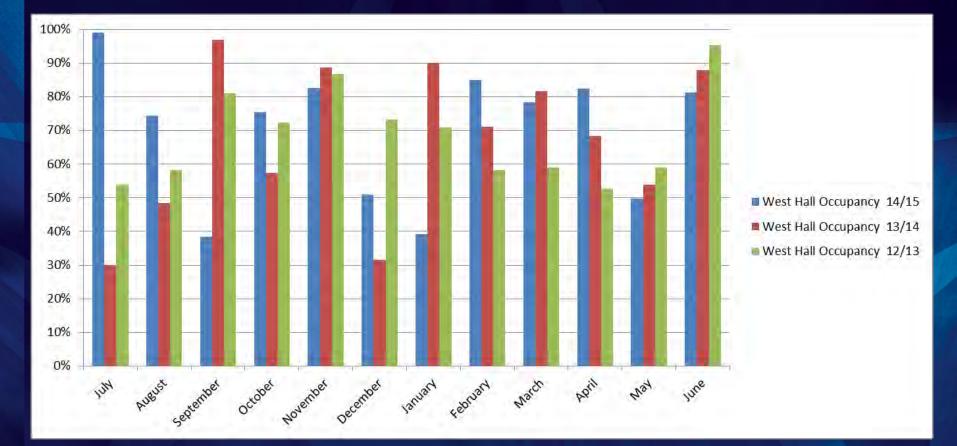

* .4) + ((20,000/100,000) \* .7) = 46%occupancy for the year

### Occupancy

PricewaterhouseCoopers report on Convention Center occupancy states:

It has been recognized industry-wide that the "practical" maximum exhibit hall occupancy rate is approximately 70 percent and the "efficient" range is considered to be approximately 50 to 60 percent. Occupancy levels less than 50 percent generally suggest the existence of marketable opportunities or open dates, while an occupancy rate above 60 percent increases the potential for lost business or "turn-aways."

### Occupancy comparison to prior years

14/15 - 64.39% 13/14 - 59.76% 12/13 - 64.35%



### Days booked by Event type

Days Booked 14/15 – 1,302 13/14 – 1,107 12/13 – 1,360



### West Hall Occupancy

14/15 – 70% 13/14 – 67% 12/13 – 68%



### South Hall Occupancy

Overall occupancy 14/15 - 64% 13/14 - 57% 12/13 - 62%



### Petree Hall Occupancy

14/15 – 46% 13/14 – 49% 12/13 – 59%



### **Concourse Hall Occupancy**

14/15 – 56% 13/14 – 52% 12/13 – 64%



### How does LACC Compare?



### LOOKING FORWARD



#### AEG-LACC Revenue Expense by Category - Revenue Expense From 05/1/2015 Through 05/31/2015

(In Whole Numbers)

|                                                  |                         |                         |                               |                             |                             |                                   |                                   |                             | Percent Total           |
|--------------------------------------------------|-------------------------|-----