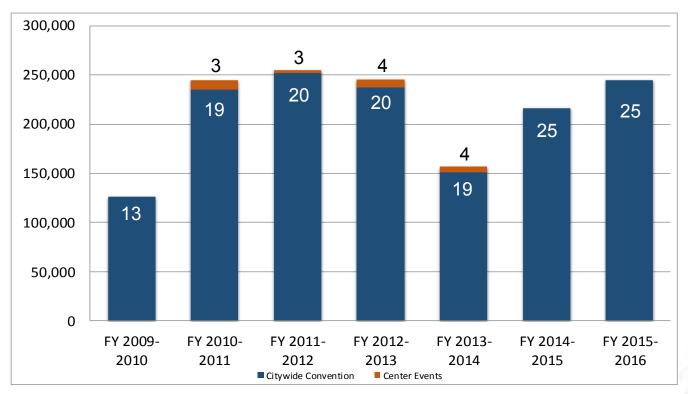

#### f. E3 Results

Mr. Gessner reported a successful E3 event and highlighted the following:

- There were 700 more registered attendees this year in comparison to last year. There is a 45,000 cap which was exceeded.
- Parking revenues were \$25K, less than last year, due to more use of public transportation and patrons walking over from neighboring hotels.
- Food and beverage was up, at \$64K.
- During the Post Convention meeting, E3 show management had nothing but good things to say. Parking operations were better, noticed cleanliness, and patrons felt more comfortable to walk from their hotels.