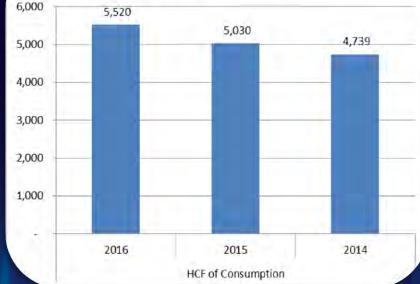

### July Water consumption

### JULY Sustainability - Water

Attendance for July 2016 was 18% higher than 2015 1 HCF = 748 gallons of water