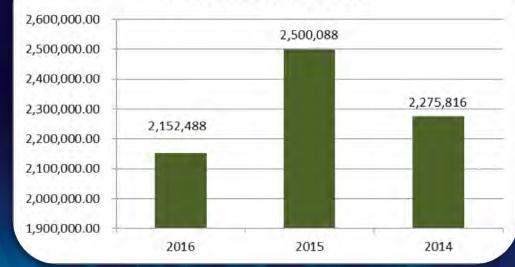

l | West Lobby/Concourse            | \$34,050      |

TOTAL FILMING: \$41,420

(JULY 2015 - \$14,770)

### LACC July 2016 FINANCIALS

### **OPERATING PROFIT:**

- \$920K (before approved A & I and Capital Projects)
- \$1.1 million above budget and 1.0 million above prior year

### **REVENUES:**

- \$3.4 Million
- \$1.1 million above budget and \$1.3 above prior year and



### LACC July 2016 FINANCIALS

### EXPENSES:

- \$2.4 million (before approved A & I and Capital Projects)
- \$38K below budget and \$302K above prior year



### ALTERATION AND IMPROVEMENTS:

- \$84K in July consisting of:
  - Carpet in board rooms and receptionist
  - Waste and recycling in parking garage
  - Cooling tower repairs

### JULY OCCUPANCY





### JULY Sustainability - Electricity



**Consumption kWh** 



### JULY Sustainability - Water



Attendance for July 2016 was 18% higher than 2015 1 HCF = 748 gallons of water

### July Water consumption



# **CTD Board of Commissioners Meeting**

September 7, 2016





# <image>

### Citywide Convention Sales Update

Darren K. Green Senior Vice President, Sales



# Citywide Convention Sales YTD FY 16/17 Production

| Lead Production | Leads<br>Actual | Booked Room Nights<br>Produced | RNs<br>Actual |
|-----------------|-----------------|--------------------------------|---------------|
| FY 16/17 Goal   | 220             | FY 16/17 Goal                  | 390,000       |
| FY 16/17 YTD    | 23              | FY 16/17 YTD                   | 77,662        |
| FY 15/16 STLY   | 25              | FY 15/16 STLY                  | 114,928       |

#