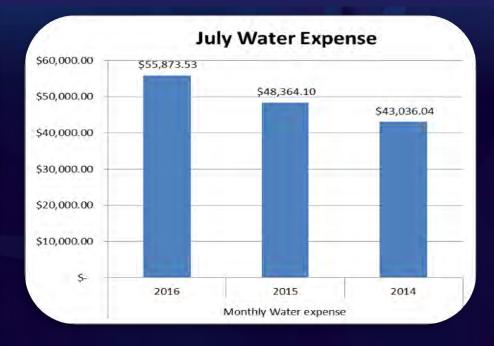

### July Water consumption

### JULY Sustainability - Water

Attendance for July 2016 was 18% higher than 2015 1 HCF = 748 gallons of water