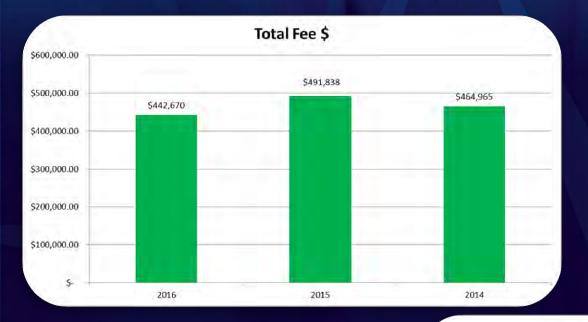

July 18 – 22 | Alpha Girl | West Lobby/Concourse            | \$34,050      |

TOTAL FILMING: \$41,420

(JULY 2015 - \$14,770)

### LACC July 2016 FINANCIALS

### **OPERATING PROFIT:**

- \$920K (before approved A & I and Capital Projects)
- \$1.1 million above budget and 1.0 million above prior year

### **REVENUES:**

- \$3.4 Million
- \$1.1 million above budget and \$1.3 above prior year and



### LACC July 2016 FINANCIALS

### EXPENSES:

- \$2.4 million (before approved A & I and Capital Projects)
- \$38K below budget and \$302K above prior year



### ALTERATION AND IMPROVEMENTS:

- \$84K in July consisting of:
  - Carpet in board rooms and receptionist
  - Waste and recycling in parking garage
  - Cooling tower repairs

### JULY OCCUPANCY





### JULY Sustainability - Electricity



**Consumption kWh** 



### JULY Sustainability - Water



Attendance for July 2016 was 18% higher than 2015 1 HCF = 748 gallons of water

### July Water consumption



# **CTD Board of Commissioners Meeting**

September 7, 2016





# <image>

### Citywide Convention Sales Update

Darren K. Green Senior Vice President, Sales



# Citywide Convention Sales YTD FY 16/17 Production

| Lead Production | Leads<br>Actual | Booked Room Nights<br>Produced | RNs<br>Actual |
|-----------------|-----------------|--------------------------------|---------------|
| FY 16/17 Goal   | 220             | FY 16/17 Goal                  | 390,000       |
| FY 16/17 YTD    | 23              | FY 16/17 YTD                   | 77,662        |
| FY 15/16 STLY   | 25              | FY 15/16 STLY