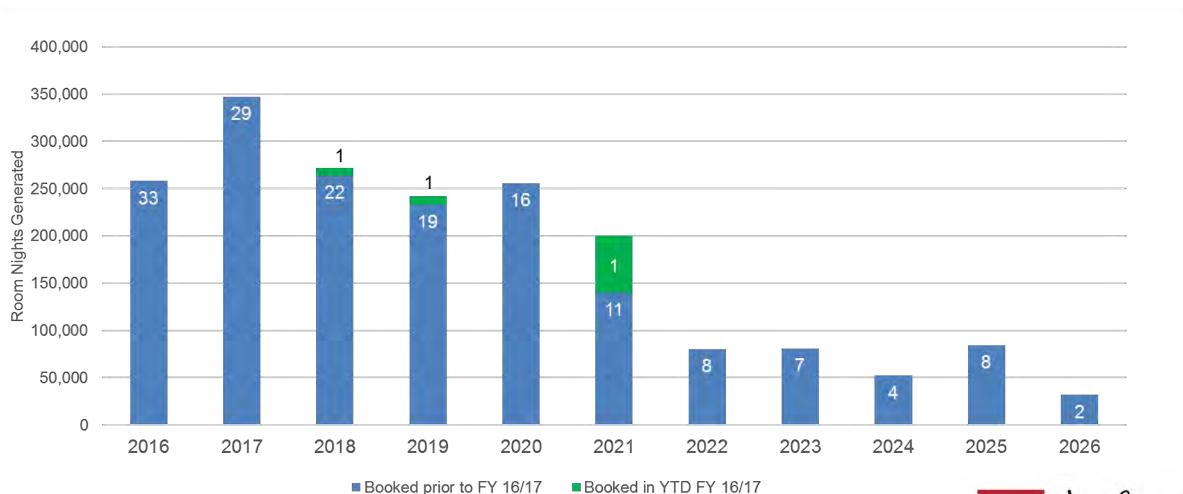

# Citywide Convention Sales Booked Room Nights 2016 to 2026 Calendar Year Arrival Date

3 Events with 77,662 room nights booked during YTD FY 16/17 (July 1, 2015 – August 25, 2016)