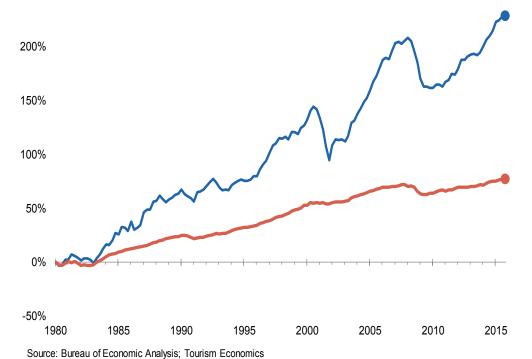

### Room demand and GDP

Source: STR; BEA; Tourism Economics

### Spending on lodging

Real, per capita GDP and spending on lodging

Percentage change since 1980 250%