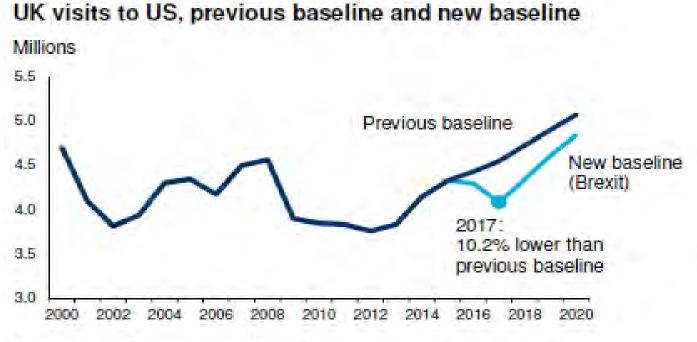

# **IMPACT OF BREXIT?**

- Prior to Brexit, UK travel to the U.S. was expected to exceed 4.5 million visits by 2017
- New baseline is a decline of 0.7% in 2016 and 5.0% in 2017 before resuming growth in 2018

Source: Office of Tourism Industries; Tourism Economics