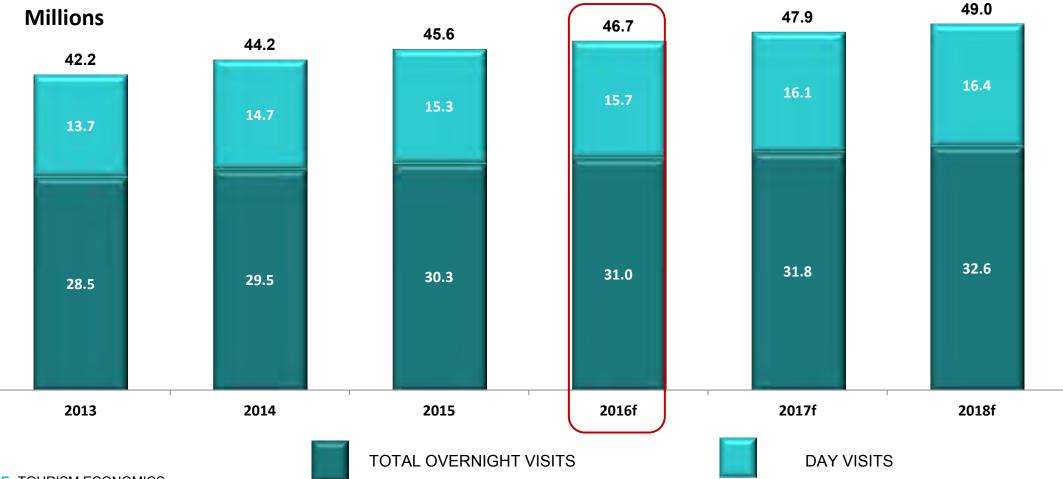

# SO, IS THE L.A. TRAVEL INDUSTRY PARTY OVER?

L.A. Visitation Forecast

# **TRIP PURPOSE**

• All three travel segments are expected to continue to grow over the next two years