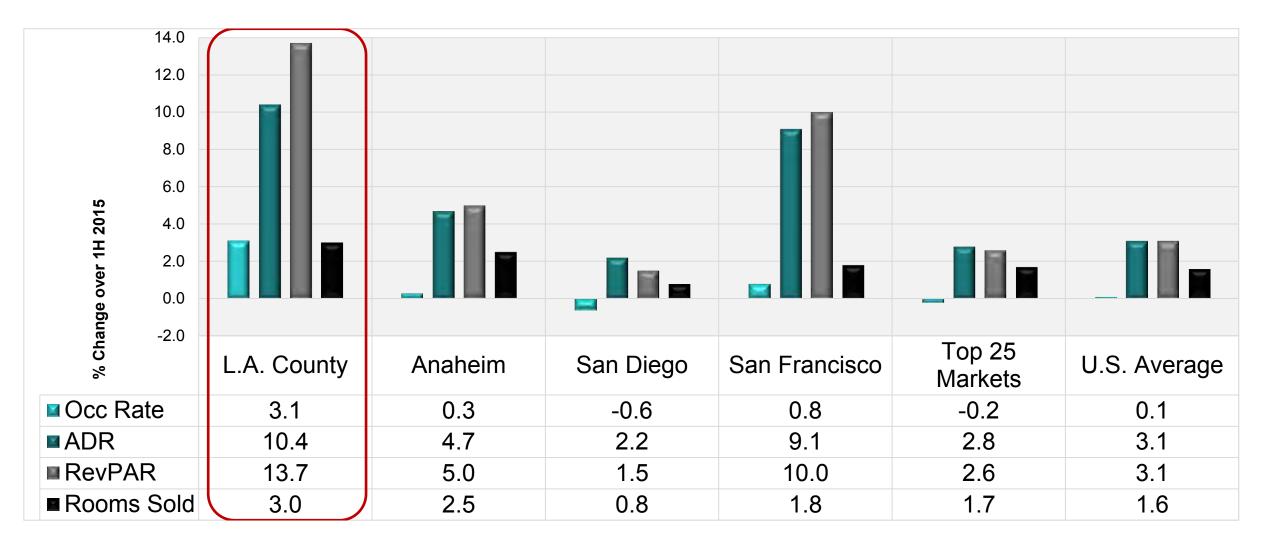

ext two years



### 2016 LODGING OUTLOOK

L.A. County hotels will outpace the U.S. throughout 2016 with the exception of new supply growth





### LODGING ANALYSIS

Hotel

# L.A. COUNTY HOTEL ROOM DEMAND: FIRST SIX MONTHS OF 2016

Jan - Jun 2016: 14,517,128 Jan - Jun 2015: 14,100,999

AN INCREASE OF +3.0% YEAR OVER YEAR



### LODGING ANALYSIS

# IMPACT OF PORTER RANCH GAS LEAK ON HOTEL ROOM NIGHTS

- Estimated 100,000 metric tons of methane released from a SoCal Gas facility near Porter Ranch
- Thousands housed in local hotels until May 31
- Estimating hotel room demand and ADR impact
  - 1. CBRE study commissioned by L.A. Tourism
  - 2. Request for data from SoCal Gas
  - 3. Estimates using year over year STR data

### COMPETITION

# **COMPETITIVE SET LODGING METRICS: JAN-JUNE 2016**



# **GLOBAL SWOT ANALYSIS**

# **STRENGTHS**

- LAX Gateway: All time high direct air service
- Great year-round weather/outdoor activities
- Diversity of hotel types and room rates
- Culinary excellence and luxury shopping
- Wide range of museums and events
- Professional sports teams in all sports leagues
- Theme parks and new attractions
- Hollywood/Celebrities
- Cultural diversity

# **OPPORTUNITIES**

- Expanded public transit Metro to Santa Monica and Purple Line to Westside
- New/enhanced attractions: Warner Bros. Studio Tour, Broad Museum, Petersen Museum
- The Wizarding World of Harry Potter
- LAX improvements and increased air lift

# WEAKNESSES

- Traffic
- Outdated perceptions of L.A. and LAX
- Homelessness
- Car centric city hard for tourist to navigate
- Insufficient mass tr