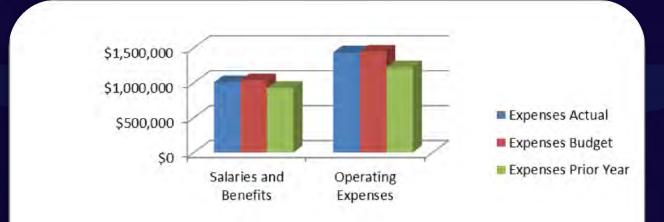

### EXPENSES:

- \$2.4 million (before approved A & I and Capital Projects)
- \$38K below budget and \$302K above prior year