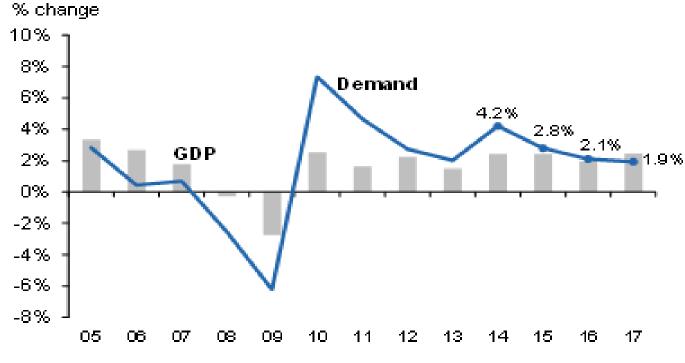

# U.S. ROOM NIGHT DEMAND IS SLOWING DOWN AND CONVERGING WITH GDP

### Room demand and GDP

Source: STR; BEA; Tourism Economics