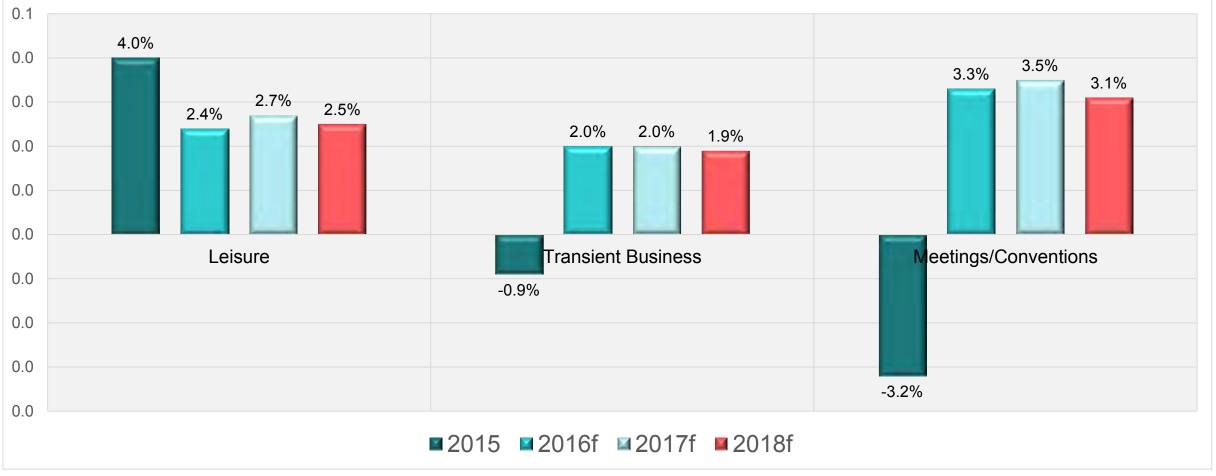

# **TRIP PURPOSE**

• All three travel segments are expected to continue to grow over the next two years