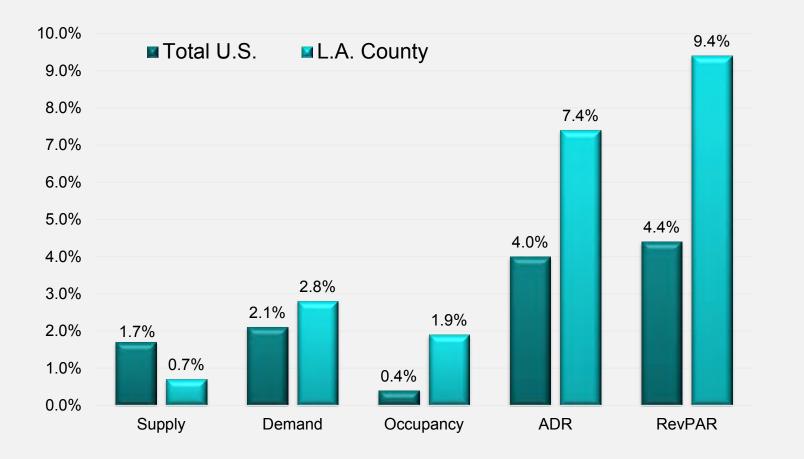

### 2016 LODGING OUTLOOK

L.A. County hotels will outpace the U.S. throughout 2016 with the exception of new supply growth

### LODGING ANALYSIS

Hotel

# L.A. COUNTY HOTEL ROOM DEMAND: FIRST SIX MONTHS OF 2016

Jan - Jun 2016: 14,517,128 Jan - Jun 2015: 14,100,999

AN INCREASE OF +3.0% YEAR OVER YEAR