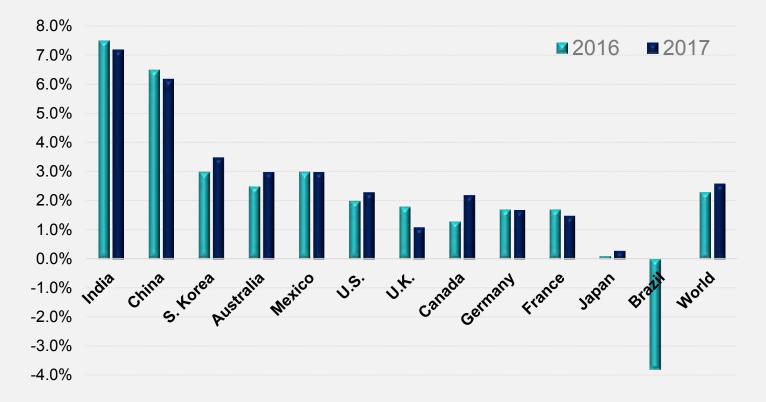

# U.S. ROOM NIGHT DEMAND IS SLOWING DOWN AND CONVERGING WITH GDP

### Room demand and GDP

Source: STR; BEA; Tourism Economics