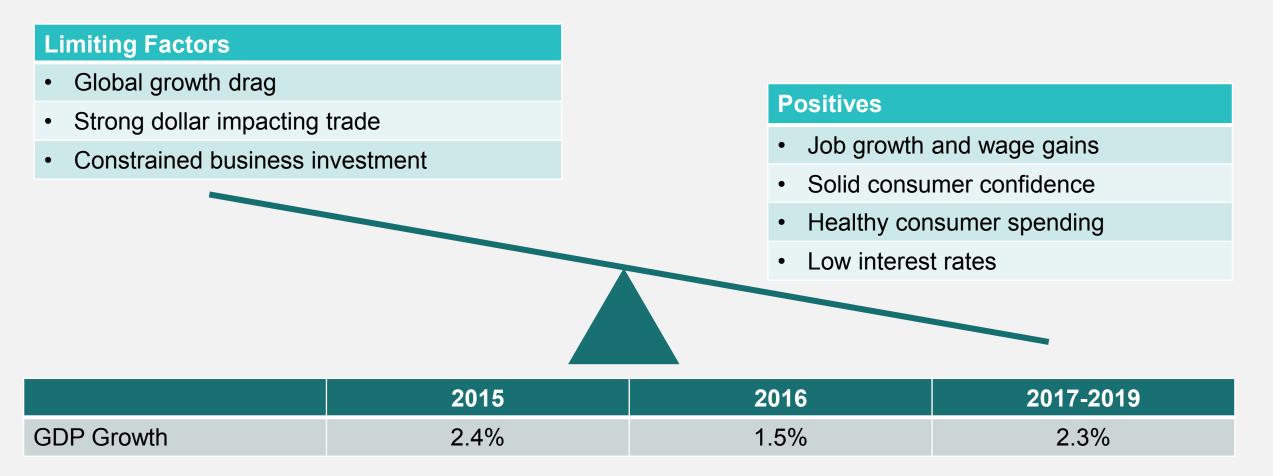

# **U.S. ECONOMY BALANCE REMAINS POSITIVE**

• "New normal" at 1.5% - 2.3% - modest, sustainable, non-recessionary