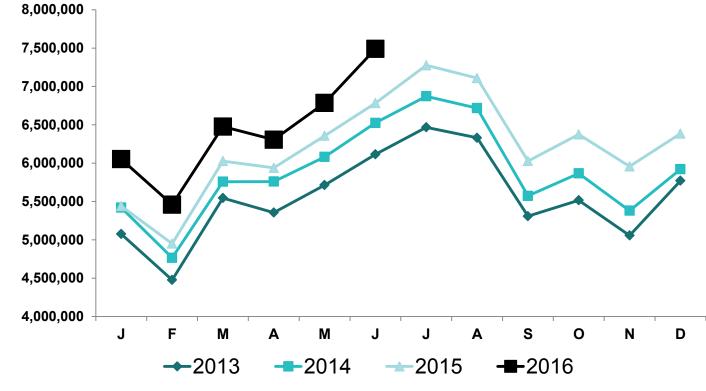

# L.A. COUNTY HOTEL ROOM DEMAND: FIRST SIX MONTHS OF 2016

Jan - Jun 2016: 14,517,128 Jan - Jun 2015: 14,100,999

AN INCREASE OF +3.0% YEAR OVER YEAR