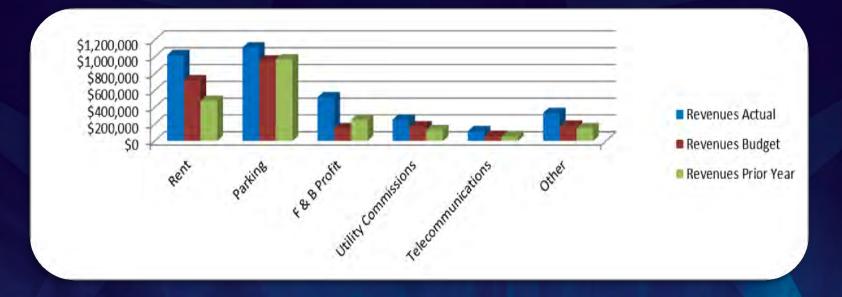

### **OPERATING PROFIT:**

- \$920K (before approved A & I and Capital Projects)
- \$1.1 million above budget and 1.0 million above prior year

### **REVENUES:**

- \$3.4 Million
- \$1.1 million above budget and \$1.3 above prior year and