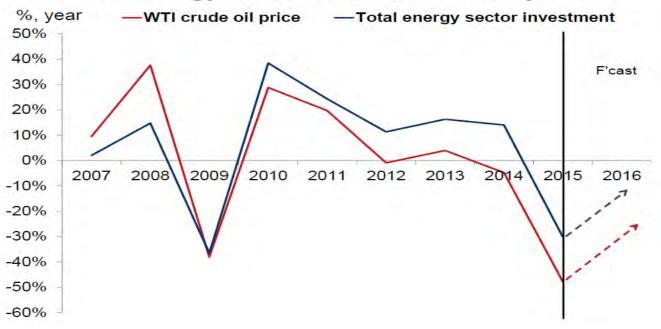

### Canada: Energy investment and the oil price

- Low oil price drag on the economy should decrease
- Consumer spending and non-energy exports support a rebound
- Modest 1.3% GDP in 2016 increasing to 2.2% in 2017