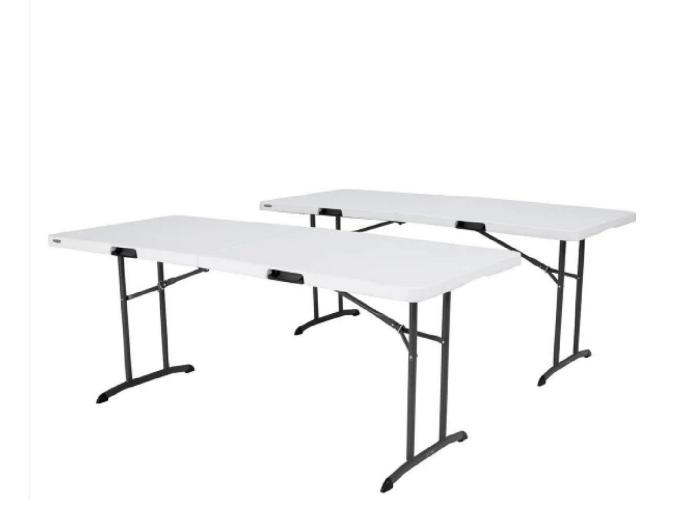

# Attachment 2 (Item 11.1.)

Fund up to \$200 for two (2) folding hard plastic craft tables (includes tax and shipping).

Lifetime Commercial 6' Fold-in-Half Table, 2-pack Item 1391495 | Model 80799

#### Your Price

Shipping & Handling Included\* Item may be available in your local warehouse, prices may vary.

Features:

- Commercial Grade for Indoor/Outdoor Use
- UV-Protected High-Density Polyethylene Top
- Rust-Resistant Powder-Coated Steel Frame
- · Each Table Seats Six Comfortably
- 10-Year Limited Warranty

# **AGENDA: GTLNC Regular Board Meeting** Tuesday, June 17<sup>th</sup>, 2025

\$159.99

# Attachment 2 (Item 11.1. continued)

Fund up to \$200 for two (2) folding hard plastic craft tables (includes tax and shipping).