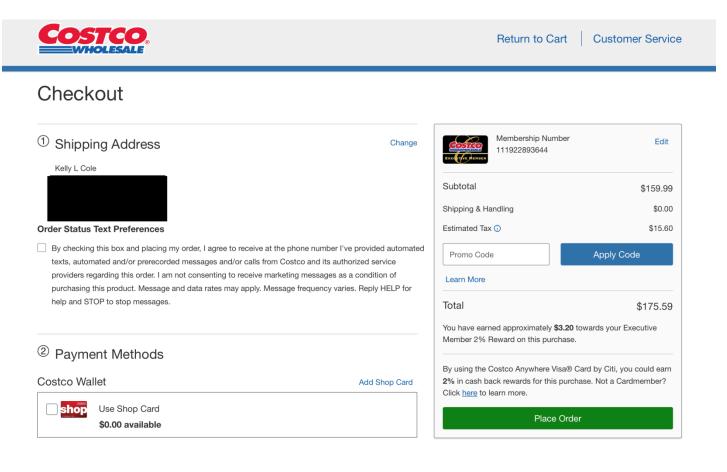

# Attachment 2 (Item 11.1.)

Fund up to \$200 for two (2) folding hard plastic craft tables (includes tax and shipping).

Lifetime Commercial 6' Fold-in-Half Table, 2-pack Item 1391495 | Model 80799

#### Your Price

Shipping & Handling Included\* Item may be available in your local warehouse, prices may vary.

Features:

- Commercial Grade for Indoor/Outdoor Use
- UV-Protected High-Density Polyethylene Top
- Rust-Resistant Powder-Coated Steel Frame
- · Each Table Seats Six Comfortably
- 10-Year Limited Warranty

# **AGENDA: GTLNC Regular Board Meeting** Tuesday, June 17<sup>th</sup>, 2025

\$159.99

# Attachment 2 (Item 11.1. continued)

Fund up to \$200 for two (2) folding hard plastic craft tables (includes tax and shipping).