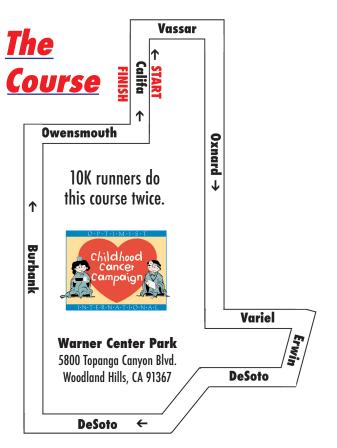

#### RACE FEATURES

Measured course meets USTAF standards
Chip timing ● Quality T-shirts ● Raffles ● Food
Entertainment ● Celebrities ● Live Music ● Vendors ● Goodie bags
Star Wars characters ● Bruins Spirit Squad

#### **START TIMES**

On-site registration/packet pickup starts at 6:30 a.m.

Warmup: **7:40 a.m.** 

5K and 10K Run/Walk, Schools Entry: **8:00 a.m.**1K Kids Fun Run (ages 10 & under): **9:30 a.m.** 

5K Awards: **9:30 a.m.** 10K Awards: **10:00 a.m.** Schools Awards: **10:20 a.m.** 

#### **PARKING**

WESTFIELD PROMENADE MALL
One block north of Warner Center Park at Oxnard & Owensmouth