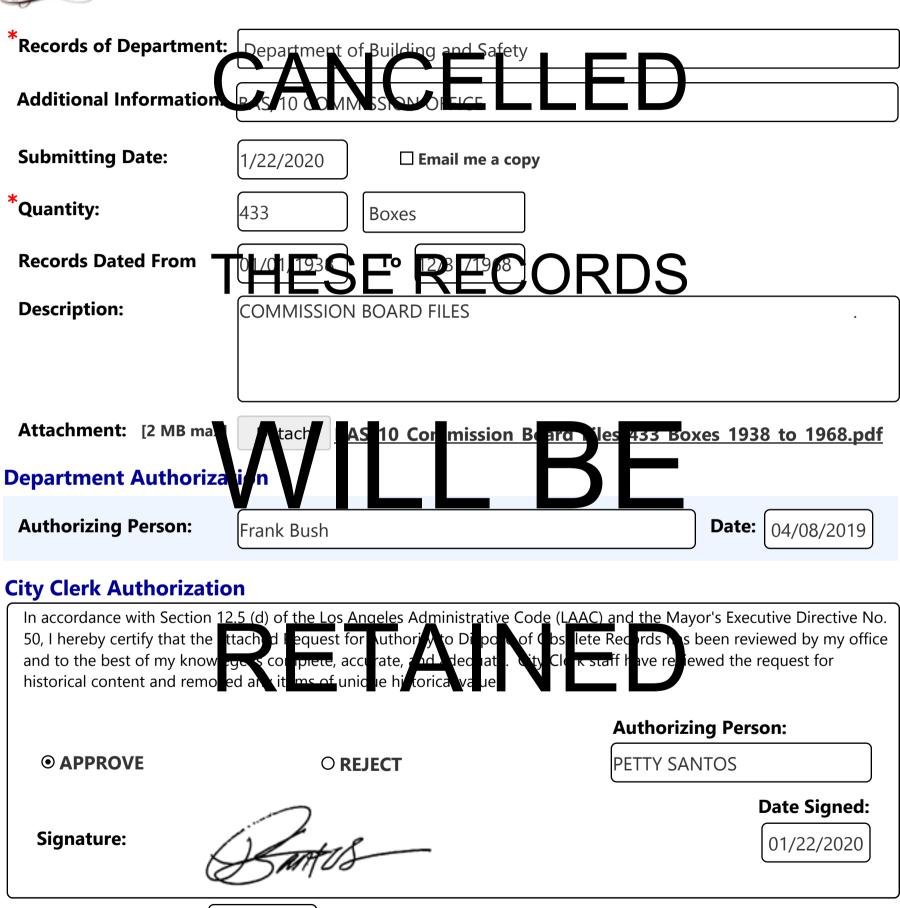

## CITY OF LOS ANGELES NOTICE OF INTENTION TO DESTROY OBSOLETE RECORDS



**Date of Notification:** 

01/23/2020

(Records will be held for 60 days from this date).

**SUBMIT** 

CANCEL

City Clerk/Records Management Division Form Gen. 48 Summary (Revised 04/2016)

#### **CITY OF LOS ANGELES** REQUEST FOR AUTHORITY TO DESTROY OBSOLETE RECORDS

Date: 2/15/2019

**BOX SUMMARY BY RECORD SERIES:** 

Summary Page 1 of 1

**RECORDS OF:** /BAS/10/ **SCHD** Record Serie **TOTAL** Total ITEM RETENTION **Boxes** NO. **PERIOD** 0002. COMMISSION BOARD FILES 1/1/1938 12/31/1968 TO+50 433

**Excluded Boxes:** 

TOTAL NUMBER OF BOXES ELIGIBLE FOR DESTRUCTION

433

Minus excluded boxes: (Please line out excluded boxes on the form and note box numbers)

TOTAL NUMBER OF BOXES APPROVED FOR DESTRUCTION

Instructions to Departments: Review oxes to be retained may be lined out on t